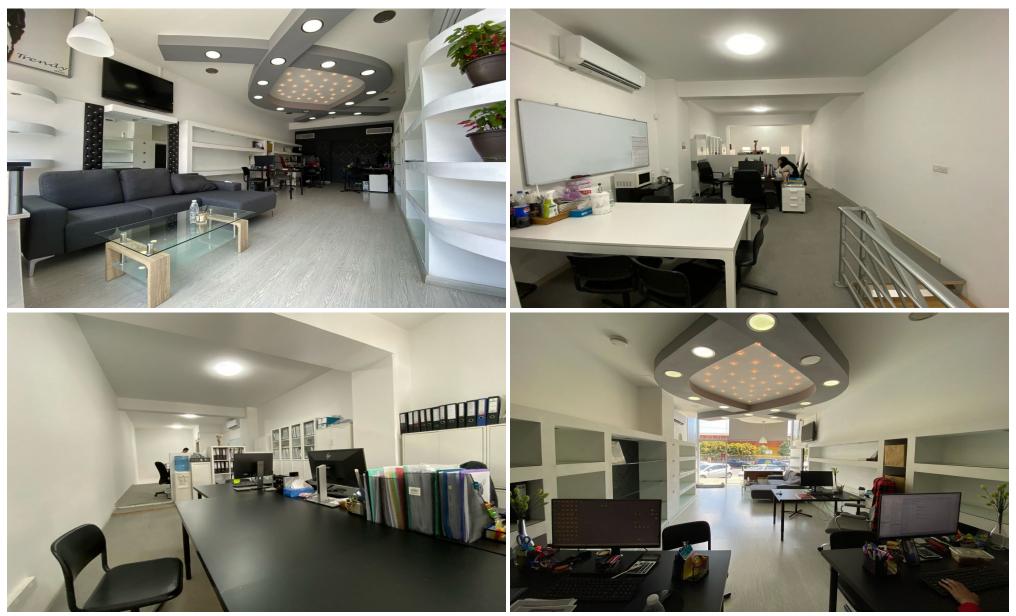

## 85m<sup>2</sup> Office for Rent in Limassol - Mesa Geitonia

FOR RENT (long-term) – Office or store space  $\blacksquare$  Limassol / Mesa Geitonia  $\blacksquare$  Located on the Ground floor and mezzanine of a building surrounded by offices, banks, cafes, and restaurants;  $\blacksquare$  High transport and pedestrian traffic  $\blacksquare$  Total area 85m2 (Ground floor 57m2 + mezzanine 28m2)  $\blacksquare$  Own parking space + secured area 16m2  $\blacksquare$  Walking distance to all amenities  $\blacksquare$  Developed infrastructure of the area  $\blacksquare$  Rented with furniture and equipment: – one reception desk – two big round poofs – one dining table with four chairs – one 3 seater sofa – a small coffee table – one office desk/office chair – one small fridge – ...

| Property Info | Plot / Area Info                                    | Additional info |        |  |  |
|---------------|-----------------------------------------------------|-----------------|--------|--|--|
| Covered Area  | 85                                                  | Property type   | Office |  |  |
| Amenities     | Location                                            |                 |        |  |  |
|               | Location: Limassol - Mesa Geitonia Region: Limassol |                 |        |  |  |