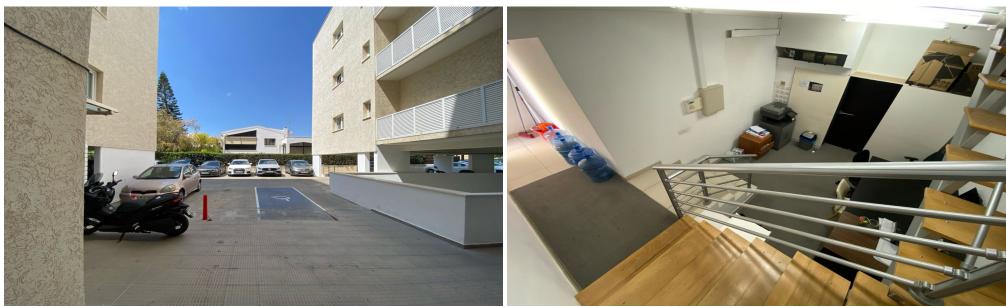

## 85m<sup>2</sup> Office for Rent in Limassol - Mesa Geitonia

FOR RENT (long-term) – Office or store space  $\blacksquare$  Limassol / Mesa Geitonia  $\blacksquare$  Located on the Ground floor and mezzanine of a building surrounded by offices, banks, cafes, and restaurants;  $\blacksquare$  High transport and pedestrian traffic  $\blacksquare$  Total area 85m2 (Ground floor 57m2 + mezzanine 28m2)  $\blacksquare$  Own parking space + secured area 16m2  $\blacksquare$  Walking distance to all amenities  $\blacksquare$  Developed infrastructure of the area  $\blacksquare$  Rented with furniture and equipment: – one reception desk – two big round poofs – one dining table with four chairs – one 3 seater sofa – a small coffee table – one office desk/office chair – one small fridge – ...