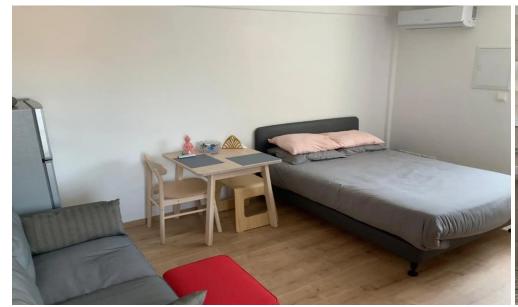

## 1 Bedroom Apartment for Rent in Limassol - Petrou kai Pavlou

#RENT (long-term) - PENTHOUSE STUDIO ■LIMASSOL/Petrou kai Pavlou (near McDonald's - Makarios) ■30m2 ■Top floor ■Bathroom with shower ■Fitted kitchen ■Furniture/Appliances ■Developed infrastructure of the area! ■Walking distance to all amenities ■Price 800 euros/month 395570105 R.1029