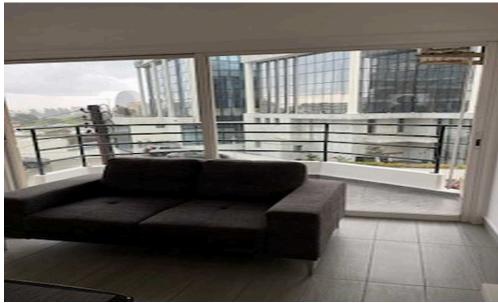

## 2 Bedroom Apartment for Rent in Limassol - Mesa Geitonia

Rent apartment, 2 bedrooms, Limassol, Mesa Geitonia, 2nd floor, 89m2, Near the beach, €1450, RN186 LN56, +357 99 324109 Joulia

Property Info Plot / Area Info Additional info