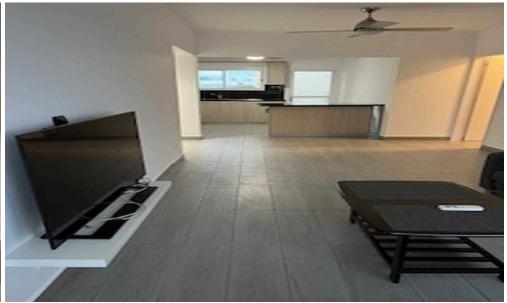

## 2 Bedroom Apartment for Rent in Limassol - Mesa Geitonia

Rent apartment, 2 bedrooms, Limassol, Mesa Geitonia, 2nd floor, 89m2, Near the beach, €1450, RN186 LN56, +357 99 324109 Joulia

Property Info Plot / Area Info Additional info