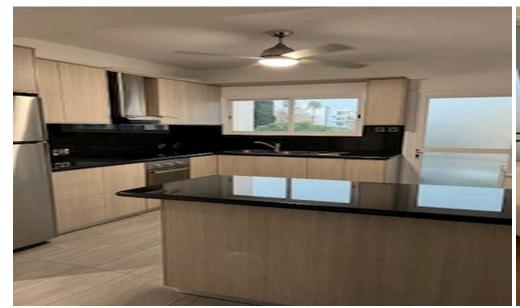

## 2 Bedroom Apartment for Rent in Limassol - Mesa Geitonia

Rent apartment, 2 bedrooms, Limassol, Mesa Geitonia, 2nd floor, 89m2, Near the beach, €1450, RN186 LN56, +357 99 324109 Joulia

Property Info Plot / Area Info Additional info