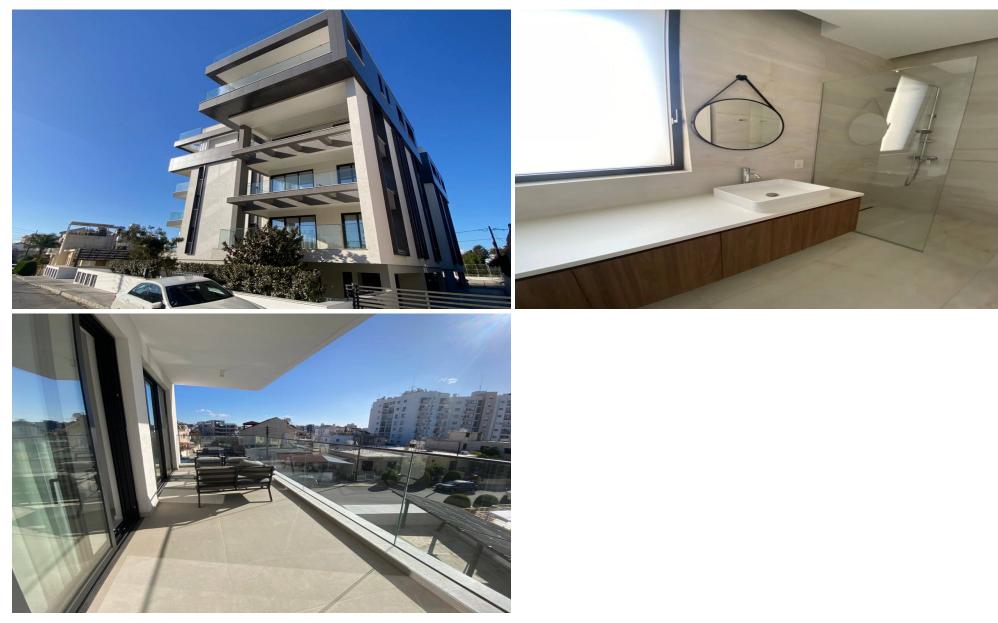

## **1** Bedroom Apartment for Rent in Limassol - Petrou kai Pavlou

#RENT (long-term) - 1 bedroom apartment ■LIMASSOL/Petrou kai Pavlou ■NEW HOUSE / Energy Efficiency A ■90m2 with balcony Very spacious bedroom ■Equipped kitchen with new appliances ■Furniture and appliances ■High ceilings 3.1m ■Air conditioners in all rooms ■Double glazing ■Covered parking ■Storage room ■Developed infrastructure of the area! ■READY TO MOVE IN! \*\*[]Price 1500 euros/month. ☎95570105 R1029