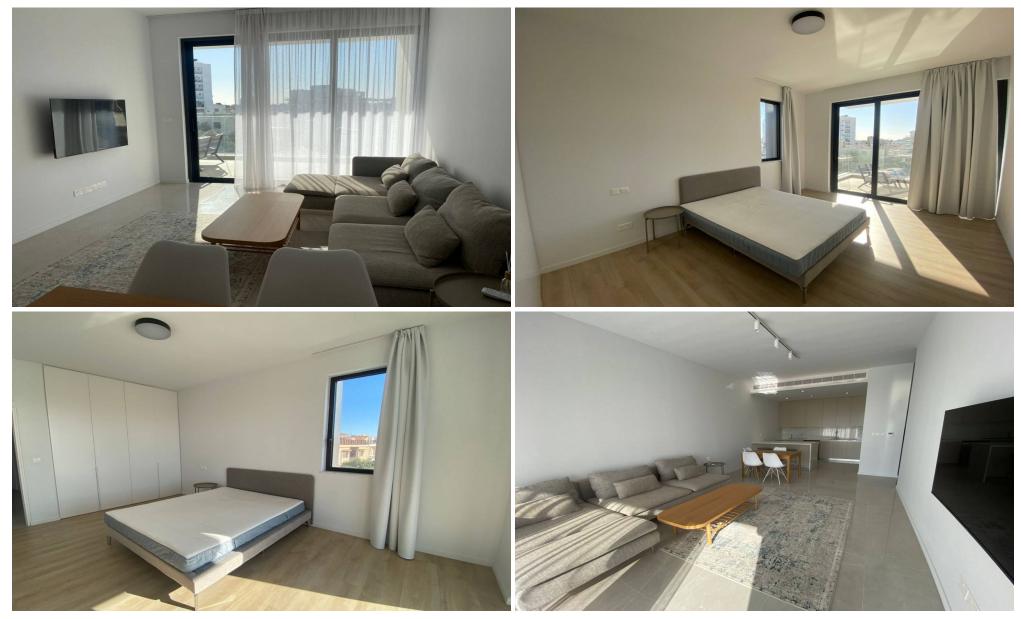

## **1** Bedroom Apartment for Rent in Limassol - Petrou kai Pavlou

#RENT (long-term) - 1 bedroom apartment ■LIMASSOL/Petrou kai Pavlou ■NEW HOUSE / Energy Efficiency A ■90m2 with balcony Very spacious bedroom ■Equipped kitchen with new appliances ■Furniture and appliances ■High ceilings 3.1m ■Air conditioners in all rooms ■Double glazing ■Covered parking ■Storage room ■Developed infrastructure of the area! ■READY TO MOVE IN! \*\*[]Price 1500 euros/month. ☎95570105 R1029