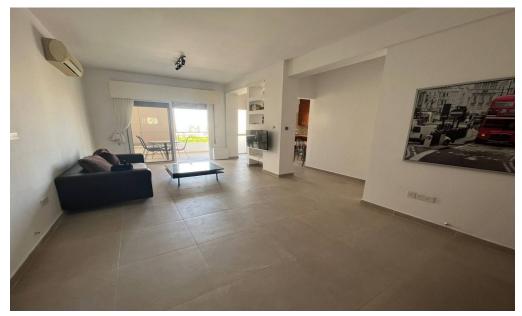

## 2 Bedroom Apartment for Rent in Limassol - Mesa Geitonia

#RENT (long-term) – 2-bedroom apartment ■LIMASSOL/Mesa geitonia (Galaktika) ■Near Brain Rocket office ■85m2+balcony ■3rd floor/ELEVATOR ■Bathroom with shower ■Air conditioners in all rooms ■Apartment equipped with all household appliances ■Covered parking ■Walking distance to all amenities ■Convenient access to the highway and the sea ■Sea view from the balcony ■Developed infrastructure of the area ■READY FOR OCCUPATION! [Price 1500 euro 1500 R.1029

| Property Info | Plot / Area Info                                           | Additional info |           |
|---------------|------------------------------------------------------------|-----------------|-----------|
| Covered Area  | 85                                                         | Property type   | Apartment |
| Amenities     | Location<br>Location: Limassol - Mesa Geitonia Region: Lin | nassol          |           |