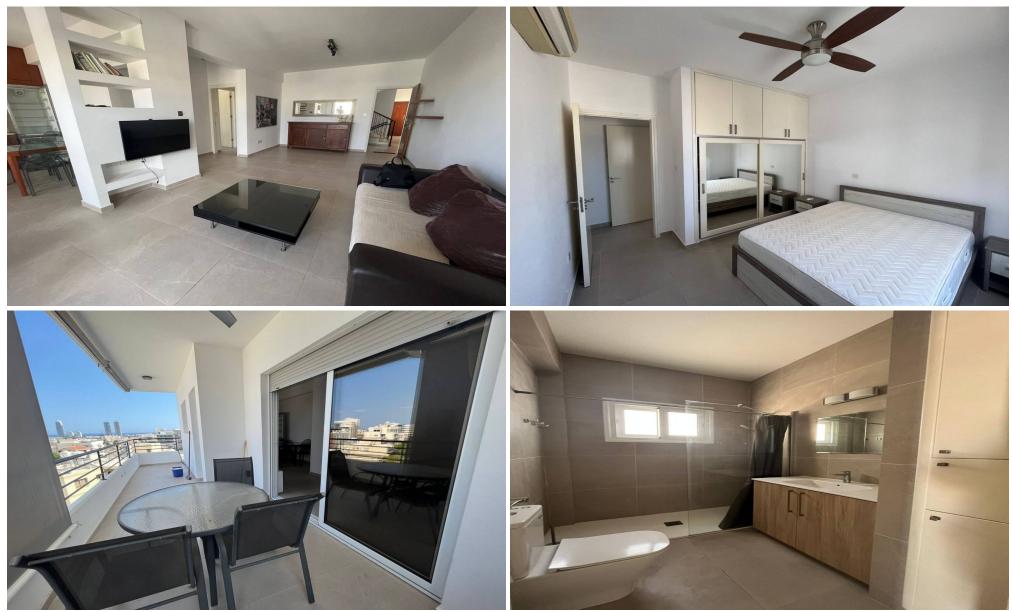

## 2 Bedroom Apartment for Rent in Limassol - Mesa Geitonia

#RENT (long-term) – 2-bedroom apartment ■LIMASSOL/Mesa geitonia (Galaktika) ■Near Brain Rocket office ■85m2+balcony ■3rd floor/ELEVATOR ■Bathroom with shower ■Air conditioners in all rooms ■Apartment equipped with all household appliances ■Covered parking ■Walking distance to all amenities ■Convenient access to the highway and the sea ■Sea view from the balcony ■Developed infrastructure of the area ■READY FOR OCCUPATION! [Price 1500 euro 1500 R.1029

| Property Info | Plot / Area Info                                           | Additional info |           |
|---------------|------------------------------------------------------------|-----------------|-----------|
| Covered Area  | 85                                                         | Property type   | Apartment |
| Amenities     | Location<br>Location: Limassol - Mesa Geitonia Region: Lin | nassol          |           |