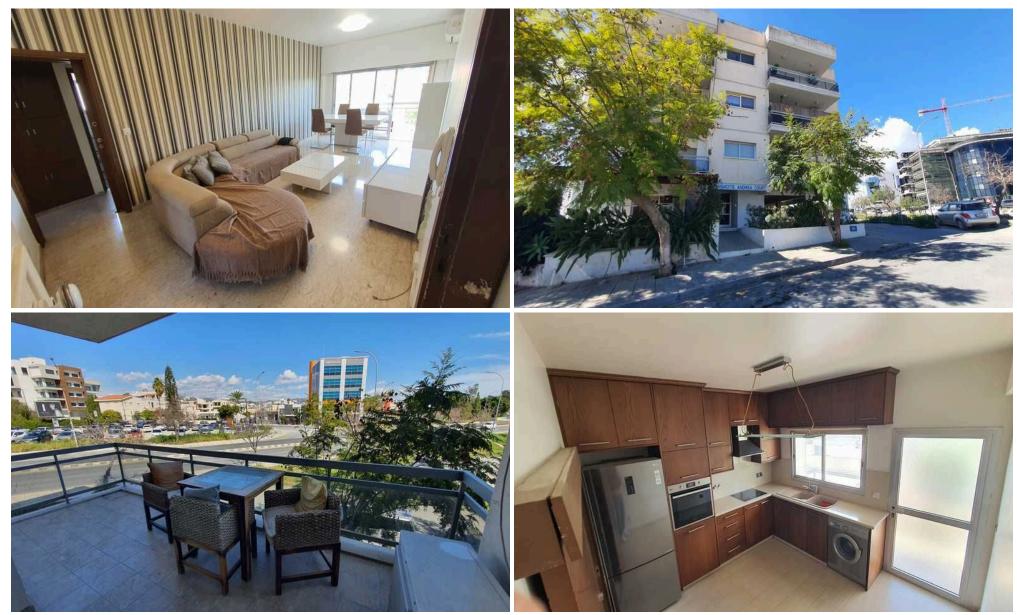

### **2 Bedroom Apartment for Rent in Limassol - Mesa Geitonia**

Rent apartment, 2 bedrooms, Limassol, Mesa Geitonia, 1st floor, 107m2, 2 balconies, No pets, 1550€, RN186LN56, +357 99 324109 Joulia

| Property Info |                                                     | Plot / Area Info | Additional info |           |
|---------------|-----------------------------------------------------|------------------|-----------------|-----------|
| Covered Area  | 107                                                 |                  | Property type   | Apartment |
| Amenities     | Location                                            |                  |                 |           |
|               | Location: Limassol - Mesa Geitonia Region: Limassol |                  |                 |           |