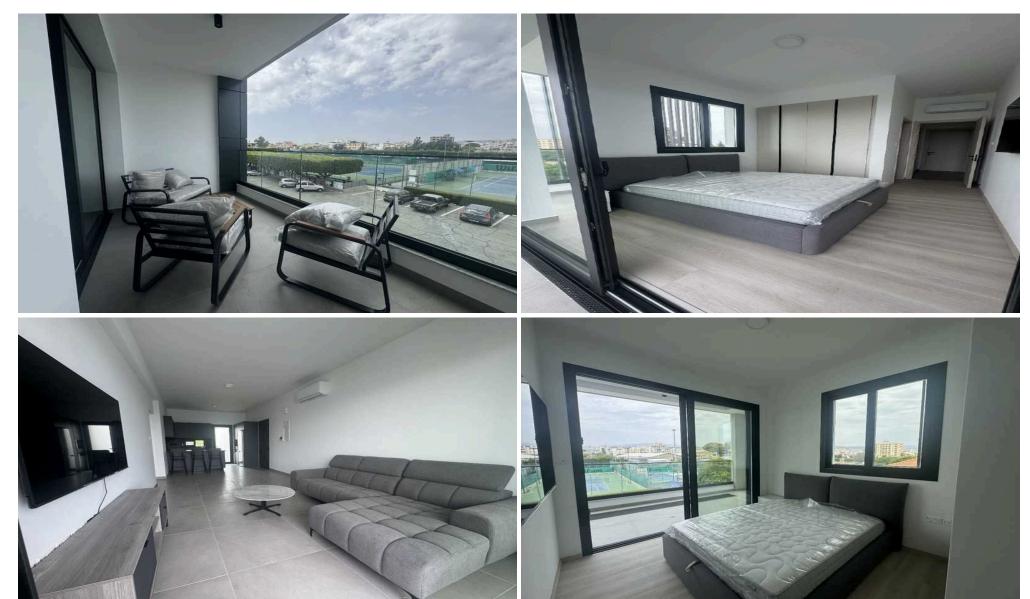

## 2 Bedroom Apartment for Rent in Limassol - Petrou kai Pavlou

Rent apartment, 2 bedrooms, Limassol, Petrou and Pavlou, 2nd floor, 90m2, 2025 year, €2300, RN186LN56, +357 99 324109 Joulia

Property Info Plot / Area Info Additional info

Covered Area 90 Property type Apartment

**Amenities Location** 

**Location:** Limassol - Petrou kai Pavlou Region: **Limassol** 

**Price: €2 300 + VAT** 

VAT for this property is €115 or €437. VAT usually is 19%. If it is your first purchase of property, you can have VAT reduced to 5% for the first 150sq.m. of the property.