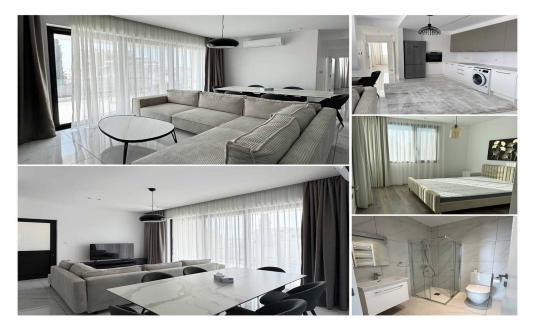

## 2 Bedroom Apartment for Rent in Columbia Area, Limassol District

3166 RENT Limassol Apartment 90m2 Location: Columbia Year built: 2023 Floor: 1 2 bedrooms 2 bathrooms Air conditioners Balcony Elevator Storage Covered parking Price 2300€ LN177/E,RN1000