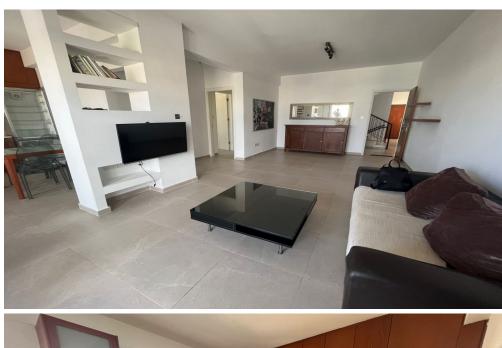

## 2 Bedroom Apartment for Rent in Limassol - Mesa Geitonia

| Property Info | Plot / Area Info | Additional info |           |
|---------------|------------------|-----------------|-----------|
| Covered Area  | 85               | Property type   | Apartment |