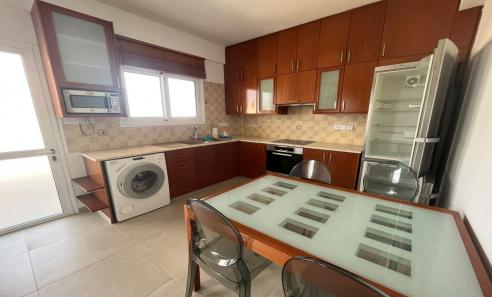

## 2 Bedroom Apartment for Rent in Limassol - Mesa Geitonia

| Property Info | Plot / Area Info | Additional info |           |
|---------------|------------------|-----------------|-----------|
| Covered Area  | 85               | Property type   | Apartment |