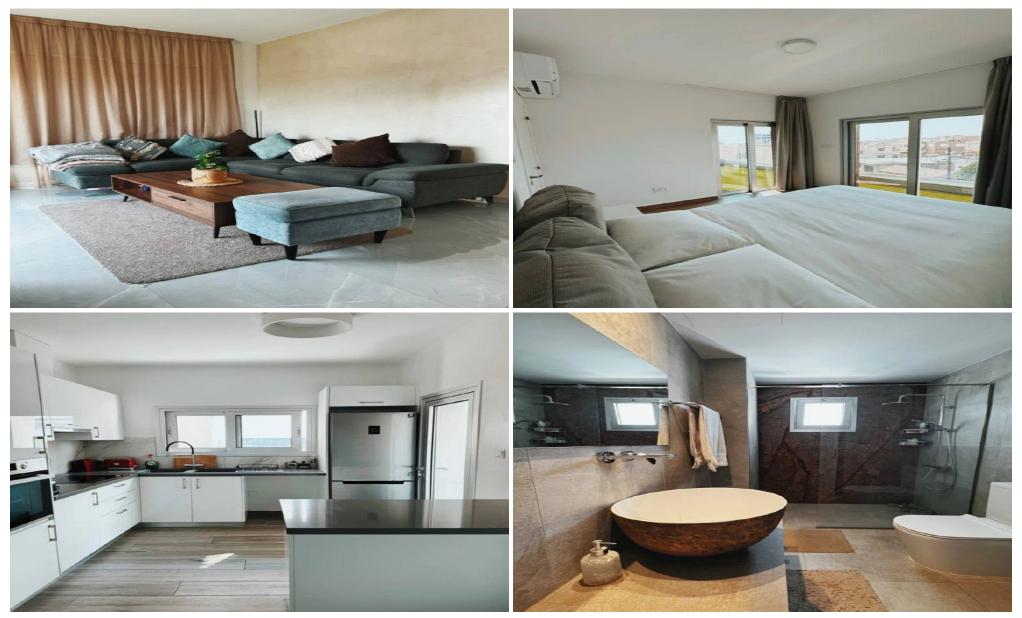

## **3 Bedroom Apartment for Rent in Limassol - Panthea**

#RENT (long-term) – 3-bedroom PENTHOUSE ■LIMASSOL/Panthea ■Energy efficiency: A+ ■Spacious and bright apartment ■162m2 ■3rd floor ■3 bathrooms ■Equipped kitchen ■JACUZZI on the balcony ■Good furniture and appliances ■PANORAMIC VIEWS OF THE SEA AND CITY ■2 Covered parking spaces + electric car charger installation ■Storage room ■Developed infrastructure of the area ■Easy and quick access to the highway !!!!Price 2700 euros including ALL expenses!!!! 窗95570105 R.1029