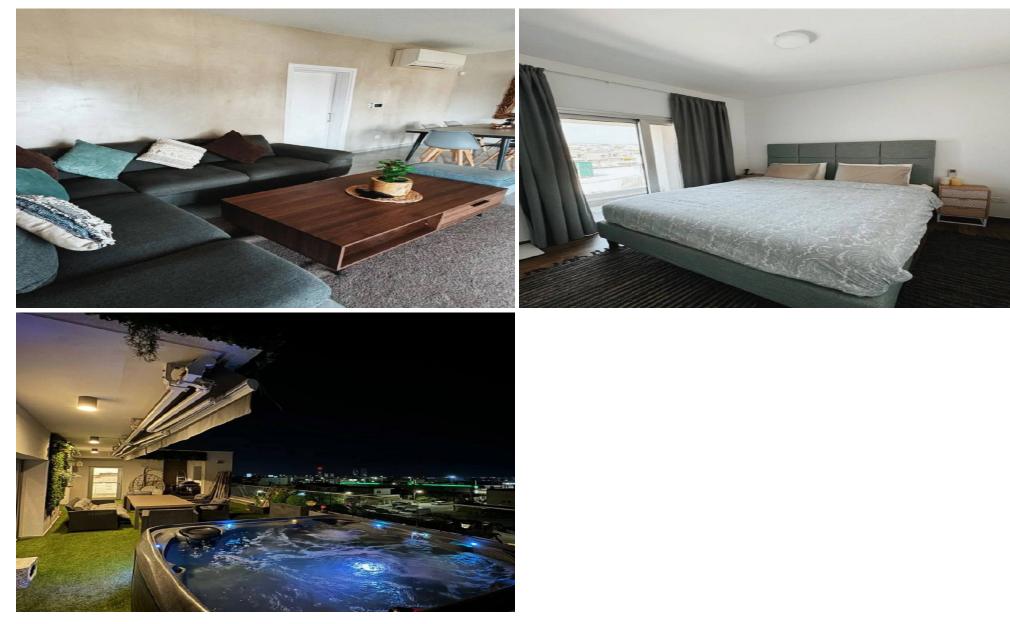

## **3 Bedroom Apartment for Rent in Limassol - Panthea**

#RENT (long-term) – 3-bedroom PENTHOUSE ■LIMASSOL/Panthea ■Energy efficiency: A+ ■Spacious and bright apartment ■162m2 ■3rd floor ■3 bathrooms ■Equipped kitchen ■JACUZZI on the balcony ■Good furniture and appliances ■PANORAMIC VIEWS OF THE SEA AND CITY ■2 Covered parking spaces + electric car charger installation ■Storage room ■Developed infrastructure of the area ■Easy and quick access to the highway !!!!Price 2700 euros including ALL expenses!!!! 窗95570105 R.1029