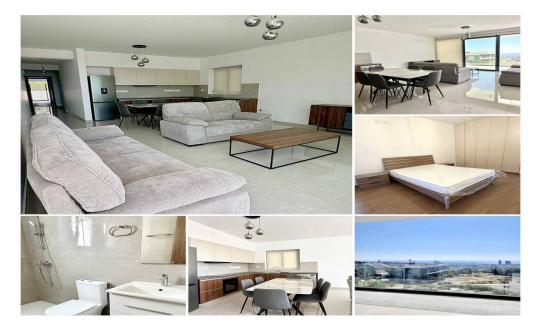

## 2 Bedroom Apartment for Rent in Germasogeia, Limassol District

3170 RENT Limassol Apartment 90m2 ☐Germasogeia behind the highway New building (2024) Ground floor 2 bedrooms 1 bathroom Air conditioners Balcony Elevator Covered parking No animals ☐ Price 1900€ LN177/E,RN1000