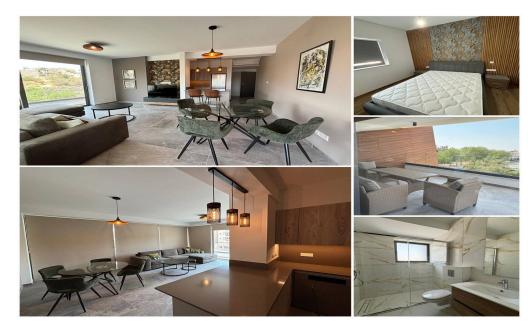

## 2 Bedroom Apartment for Rent in Limassol - Panthea

3363 RENT Limassol Apartment 105m2 Location: Panthea Year of construction: 2024 Floor: 2 2 bedrooms 2 bathrooms Air conditioners Balcony Elevator Storage room Solar panels Covered parking Price 2100€ LN177/E, RN1000