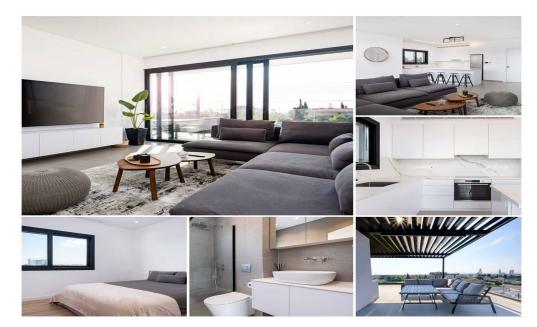

## 2 Bedroom Apartment for Rent in Columbia Area, Limassol District

3159 RENT Limassol Penthouse 170m2 □Columbia Year of construction 2022 Floor:3 2 bedrooms 2 bathrooms VRV air conditioning Balcony Rooftop terrace Elevator Storage room Covered parking Price 2600€ LN177/E,RN1000