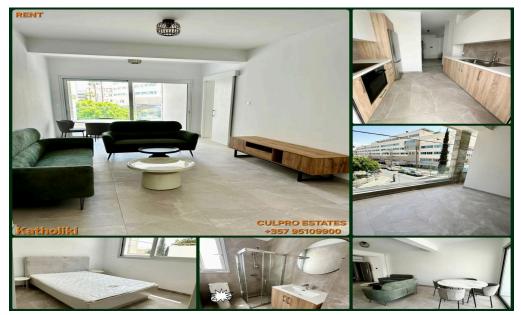

## 2 Bedroom Apartment for Rent in Limassol - Katholiki

For rent For the first time! 2 apartments in the Katholiki area, Limassol. All infrastructure is within walking distance, not far from Igea clinic. New furniture and appliances Kitchen Living room 2 bedrooms Shower room + guest toilet Balconies: 2 Smart TV Pantry Covered parking Energy efficiency class A Year of construction: 2025 Pets allowed Price: 2,100 EUR + 2 deposits (negotiable) Agency CULPRO Estates Ltd L.N 197/E R.N 1189 +357 95109900 +357 95592209