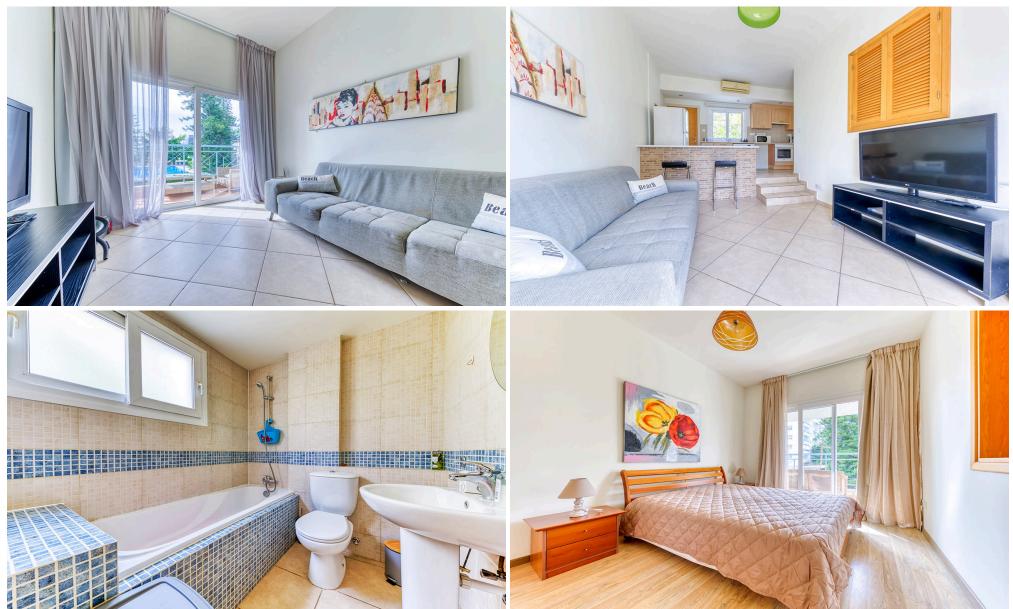

## **1** Bedroom Apartment for Rent in Mouttagiaka Tourist Area, Limassol District

| Property Info | Plot / Area Info                                    | Additional info |           |  |  |
|---------------|-----------------------------------------------------|-----------------|-----------|--|--|
| Covered Area  | 48                                                  | Property type   | Apartment |  |  |
| Amenities     | Location                                            |                 |           |  |  |
|               | Location: Mouttagiaka Tourist Area Region: Limassol |                 |           |  |  |