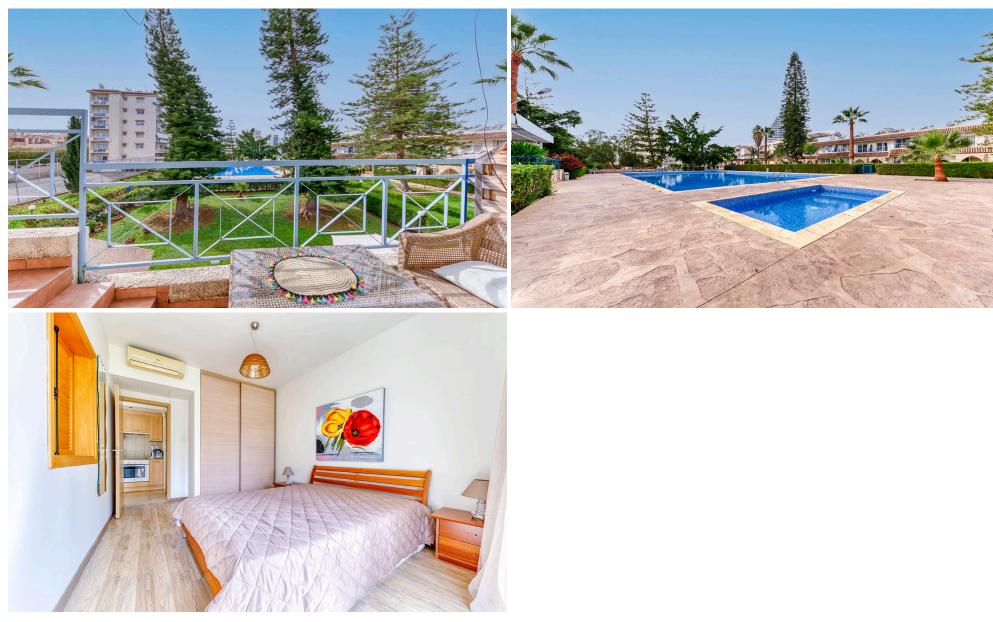

## **1** Bedroom Apartment for Rent in Mouttagiaka Tourist Area, Limassol District

| Property Info | Plot / Area Info                                    | Additional info |           |  |  |
|---------------|-----------------------------------------------------|-----------------|-----------|--|--|
| Covered Area  | 48                                                  | Property type   | Apartment |  |  |
| Amenities     | Location                                            |                 |           |  |  |
|               | Location: Mouttagiaka Tourist Area Region: Limassol |                 |           |  |  |