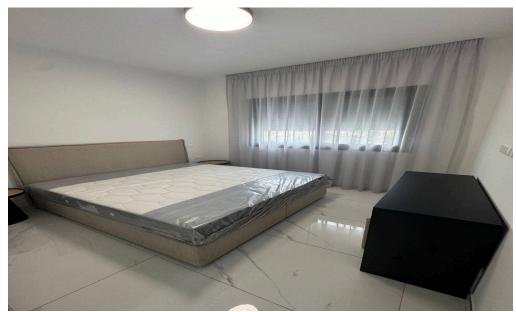

## 2 Bedroom Apartment for Rent in Limassol - Mesa Geitonia

750. New apartments for rent in Mesa Geitonia area. 2 bedrooms from 2400 euros. 2-bedroom penthouse – 4000 euros. 3-bedroom penthouse – 4500 euros. - Spacious apartments with new furniture and appliances – Master bedroom with bathroom – Modern kitchen and large living room – Roof garden for penthouses – Parking, storage rooms – Fully furnished and equipped – Underfloor heating (penthouse) – Solar panels. Life Realty. License: 603/E, Registration.No: 1234. +357 99 200951