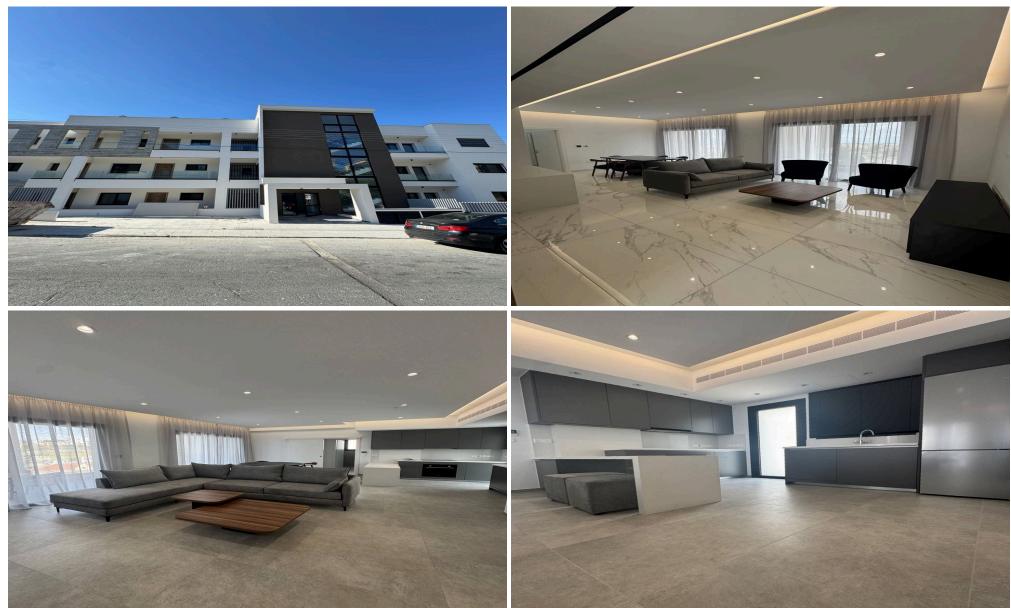

## 2 Bedroom Apartment for Rent in Limassol - Mesa Geitonia

750. New apartments for rent in Mesa Geitonia area. 2 bedrooms from 2400 euros. 2-bedroom penthouse – 4000 euros. 3-bedroom penthouse – 4500 euros. - Spacious apartments with new furniture and appliances – Master bedroom with bathroom – Modern kitchen and large living room – Roof garden for penthouses – Parking, storage rooms – Fully furnished and equipped – Underfloor heating (penthouse) – Solar panels. Life Realty. License: 603/E, Registration.No: 1234. +357 99 200951