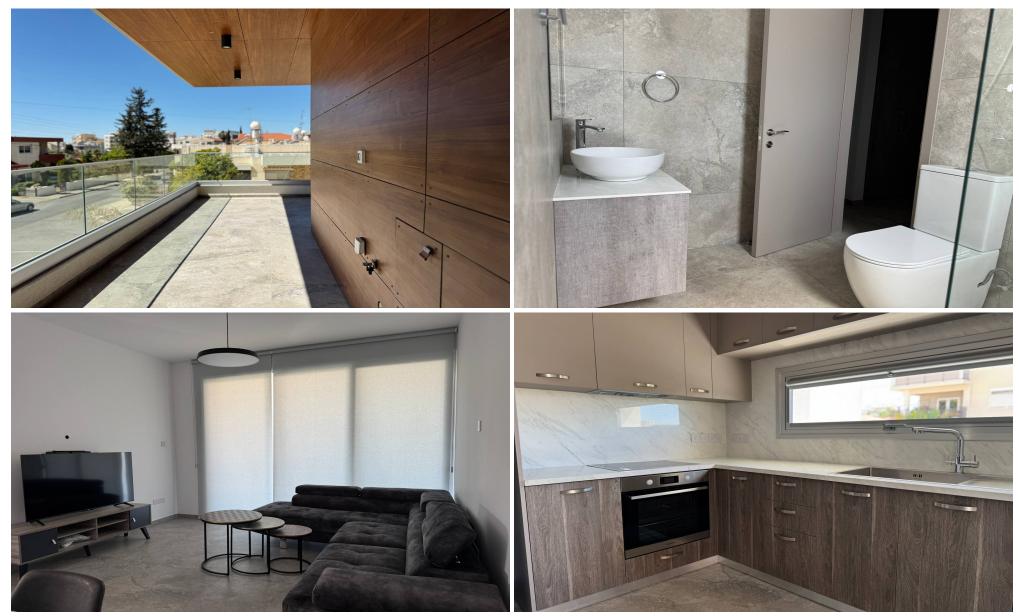

## **2 Bedroom Apartment for Rent in Limassol - Kapsalos**

Apartment for rent in Kapsalos, Limassol. 108 m<sup>2</sup>, 2 bedrooms, 2 bathrooms. €2000/month. Reg no 684 Lic no 385.

| Property Info |                                                | Plot / Area Info | Additional info |           |  |  |
|---------------|------------------------------------------------|------------------|-----------------|-----------|--|--|
| Covered Area  | 108                                            |                  | Property type   | Apartment |  |  |
| Amenities     | Location                                       |                  |                 |           |  |  |
|               | Location: Limassol - Kapsalos Region: Limassol |                  |                 |           |  |  |