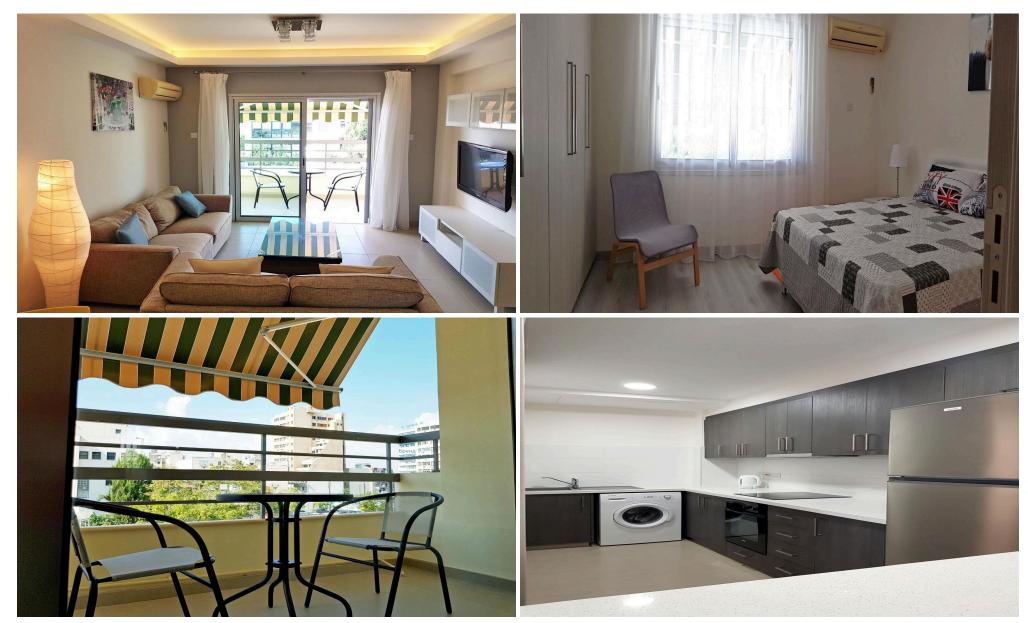

## 1 Bedroom Apartment for Rent in Limassol - Historical Center

Rent apartment, 1 bedroom, Limassol, Historical center, 66m2+ver. 8m2, 130m from the main shopping street, No cats, €1400, RN186LN56, +357 99 324109 Joulia