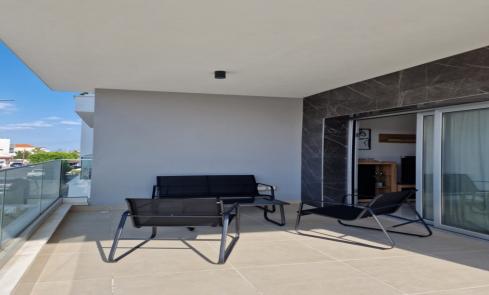

## 2 Bedroom Apartment for Rent in Limassol - Kapsalos

#RENT (long-term) – 2-bedroom apartment in a NEW building! ■LIMASSOL/ Kapsalos ■NEW BUILDING 2025 ■110m2 ■2 bathrooms (with showers)
■New furniture and appliances ■Double and soundproof windows ■Fully equipped kitchen with modern appliances ■Pantry ■Covered Parking ■Quick and convenient access to the highway ■Walking distance to all amenities ■READY TO MOVE IN! ■Price 1700 euros/month ☎95570105 R.1029