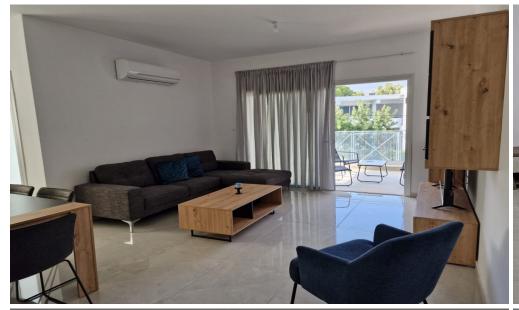

## 2 Bedroom Apartment for Rent in Limassol - Kapsalos

#RENT (long-term) – 2-bedroom apartment in a NEW building! ■LIMASSOL/ Kapsalos ■NEW BUILDING 2025 ■110m2 ■2 bathrooms (with showers)
■New furniture and appliances ■Double and soundproof windows ■Fully equipped kitchen with modern appliances ■Pantry ■Covered Parking ■Quick and convenient access to the highway ■Walking distance to all amenities ■READY TO MOVE IN! ■Price 1700 euros/month ☎95570105 R.1029