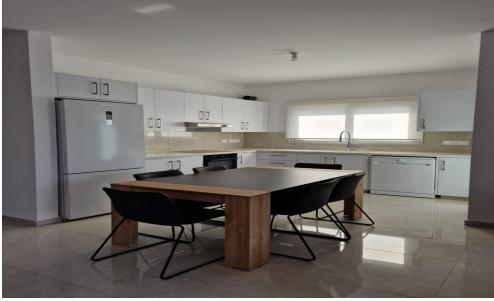

## 2 Bedroom Apartment for Rent in Limassol - Kapsalos

#RENT (long-term) – 2-bedroom apartment in a NEW building! ■LIMASSOL/ Kapsalos ■NEW BUILDING 2025 ■110m2 ■2 bathrooms (with showers)
■New furniture and appliances ■Double and soundproof windows ■Fully equipped kitchen with modern appliances ■Pantry ■Covered Parking ■Quick and convenient access to the highway ■Walking distance to all amenities ■READY TO MOVE IN! ■Price 1700 euros/month ☎95570105 R.1029