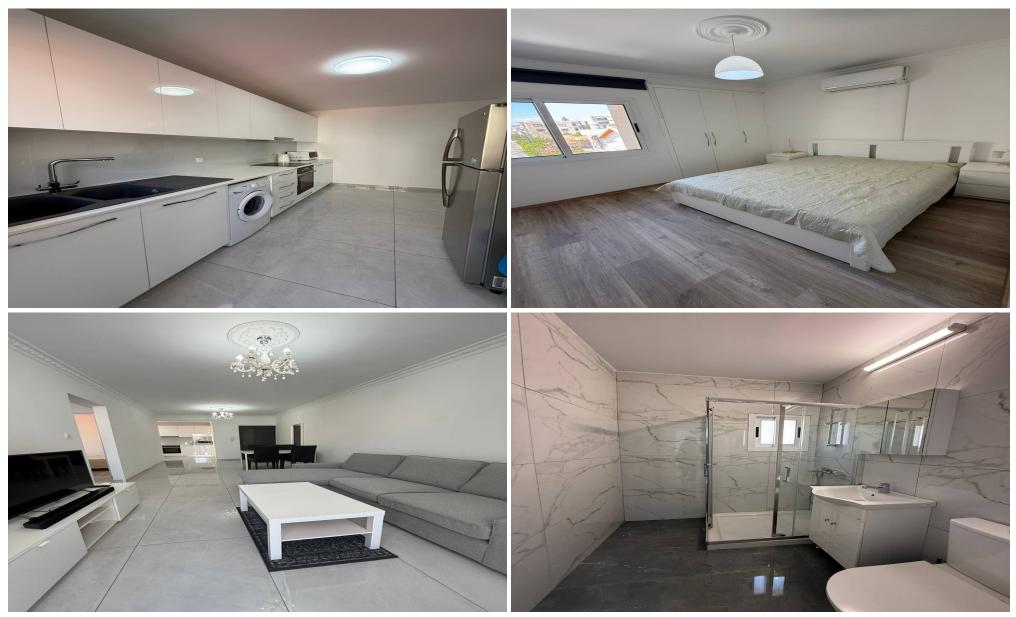

## **2 Bedroom Apartment for Rent in Limassol - Neapolis**

NEAPOLIS 150 METERS TO THE SEA NEW FURNITURE, APPLIANCES Behind the TRILOGY high-rise PETS ALLOWED 2 bedrooms 1550 euros + deposit Rent No 186 / face No