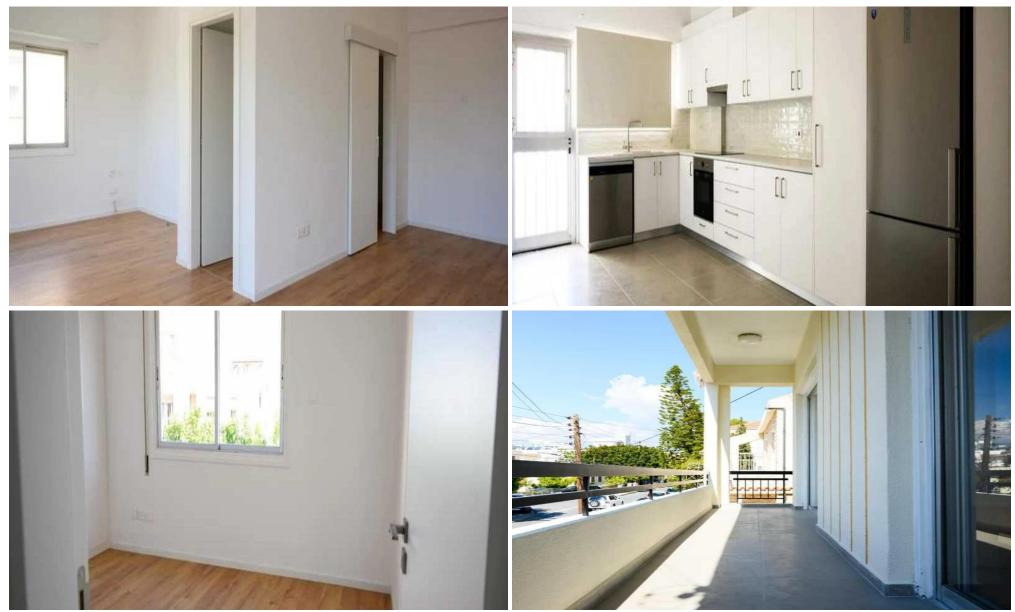

## 2 Bedroom Apartment for Rent in Limassol - Mesa Geitonia

Rent a 2-bedroom penthouse - Mesa Geitonia □ Price: €1,600/month □ Limassol, Mesa Geitonia □ Area: 120 m<sup>2</sup> □ Floor: 1 □ Bedrooms: 2 □ Bathrooms:
1 □ Separate kitchen \* Air conditioning □ New appliances □ Open parking □ Pets allowed □ Two spacious verandas for relaxation □ Nearby supermarkets, shops, amenities □ Close to schools and educational institutions □ Convenient access to the highway and city center □ Contact us for a viewing! https://t.me/Realty\_Support\_1 Reg: 1234 | Lic: 603/E | ID: 5728832