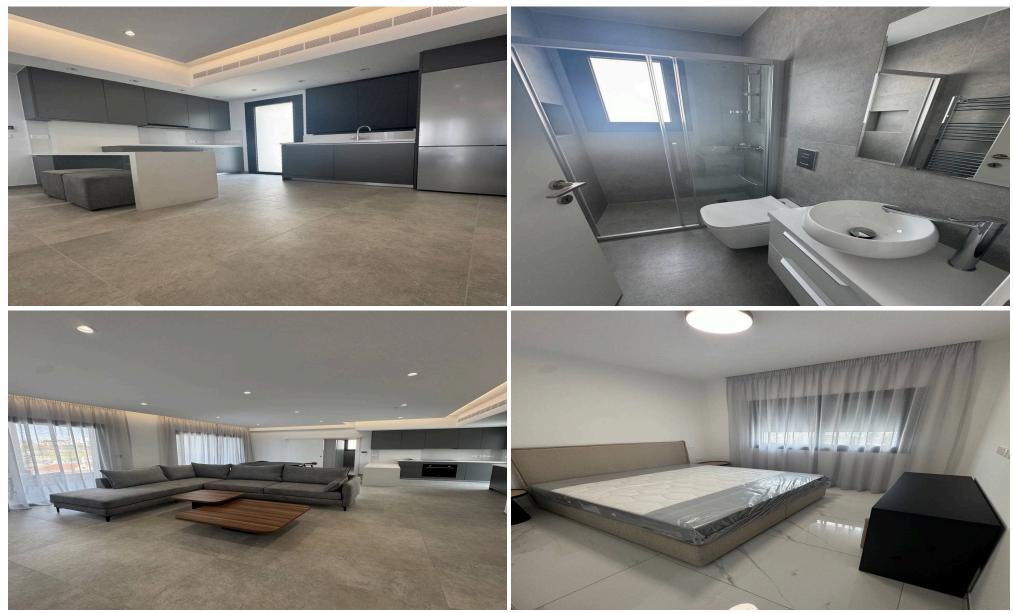

## 2 Bedroom Apartment for Rent in Limassol - Mesa Geitonia

750. New apartments for rent in Mesa Geitonia area. 2 bedrooms from 2400 euros 2 bedroom penthouse – 4000 euros 3 bedroom penthouse – 4500 euros – Spacious apartments with new furniture and appliances – Master bedroom with bathroom – Modern kitchen and large living room – Rooftop garden for penthouses – Parking, storage rooms – Fully furnished and equipped with appliances – Heated floors (penthouse) – Solar panels Life Realty License: 603/E, Registration.No: 1234 +357 99 200951