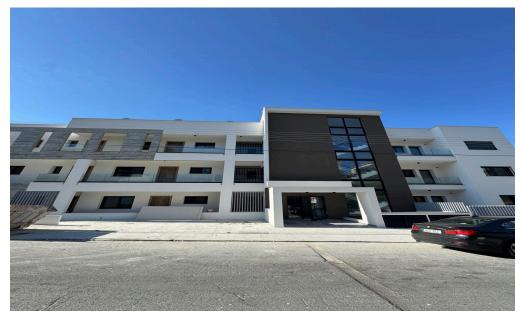

## 2 Bedroom Apartment for Rent in Limassol - Mesa Geitonia

750. New apartments for rent in Mesa Geitonia area. 2 bedrooms from 2400 euros 2 bedroom penthouse – 4000 euros 3 bedroom penthouse – 4500 euros – Spacious apartments with new furniture and appliances – Master bedroom with bathroom – Modern kitchen and large living room – Rooftop garden for penthouses – Parking, storage rooms – Fully furnished and equipped with appliances – Heated floors (penthouse) – Solar panels Life Realty License: 603/E, Registration.No: 1234 +357 99 200951