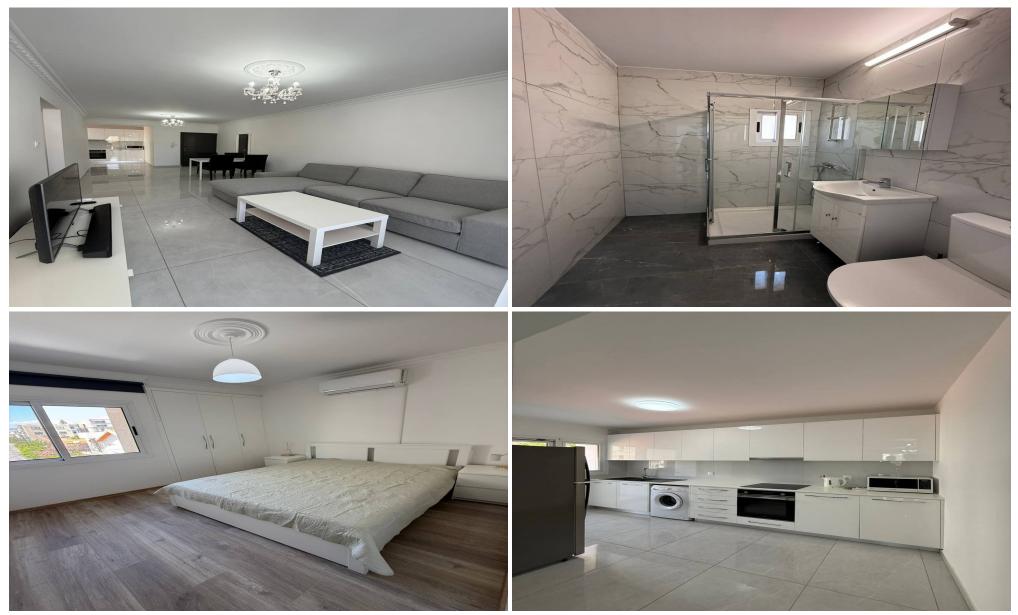

### **2 Bedroom Apartment for Rent in Limassol - Neapolis**

NEAPOLIS 150 METERS TO THE SEA NEW FURNITURE, APPLIANCES PETS ALLOWED 2 bedrooms 1550 euros + deposit Reg. No 186 / lic.No

| Property Info |          | Plot / Area Info | Additional info | Additional info |  |
|---------------|----------|------------------|-----------------|-----------------|--|
| Covered Area  |          |                  | Property type   | Apartment       |  |
| Amenities     | Location |                  |                 |                 |  |