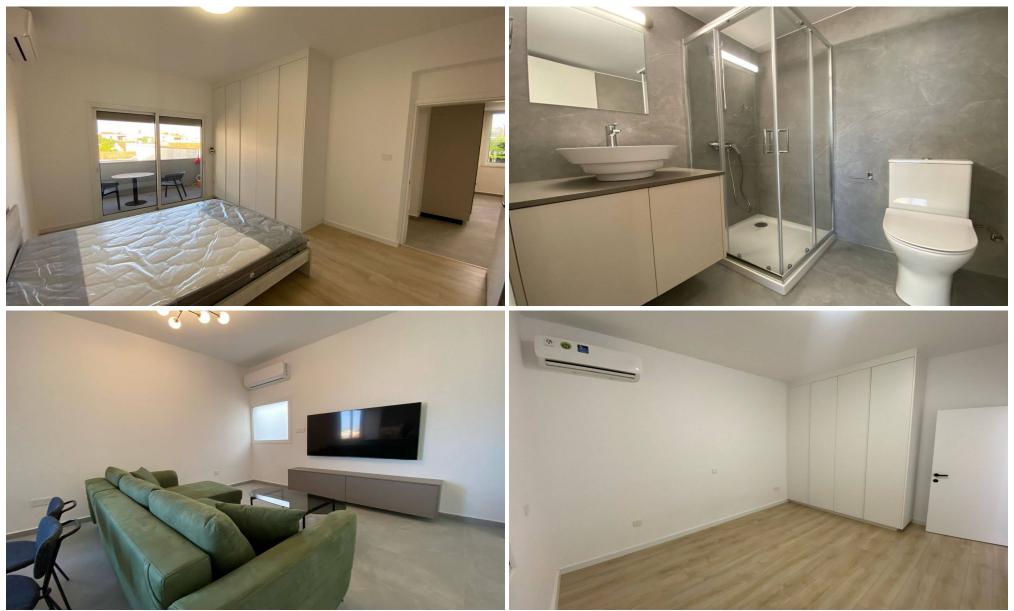

## 2 Bedroom Apartment for Rent in Limassol - Mesa Geitonia

#RENT (long-term) – 2 bedroom apartment ■LIMASSOL/ Mesa Geitonia ■House and apartment after full renovation 2025 ■90m2 ■2 bathrooms (with showers) ■New furniture and household appliances ■Double and soundproof windows ■Fully equipped kitchen (including dishwasher) ■Covered Parking ■Quick and convenient access to the highway ■Walking distance to all amenities ■READY TO MOVE IN! ■Price 1700 euros/month 1000 R.1029

| Property Info | Plot / Area Info                                    | Additional info |           |  |  |
|---------------|-----------------------------------------------------|-----------------|-----------|--|--|
| Covered Area  | 90                                                  | Property type   | Apartment |  |  |
| Amenities     | Location                                            |                 |           |  |  |
|               | Location: Limassol - Mesa Geitonia Region: Limassol |                 |           |  |  |