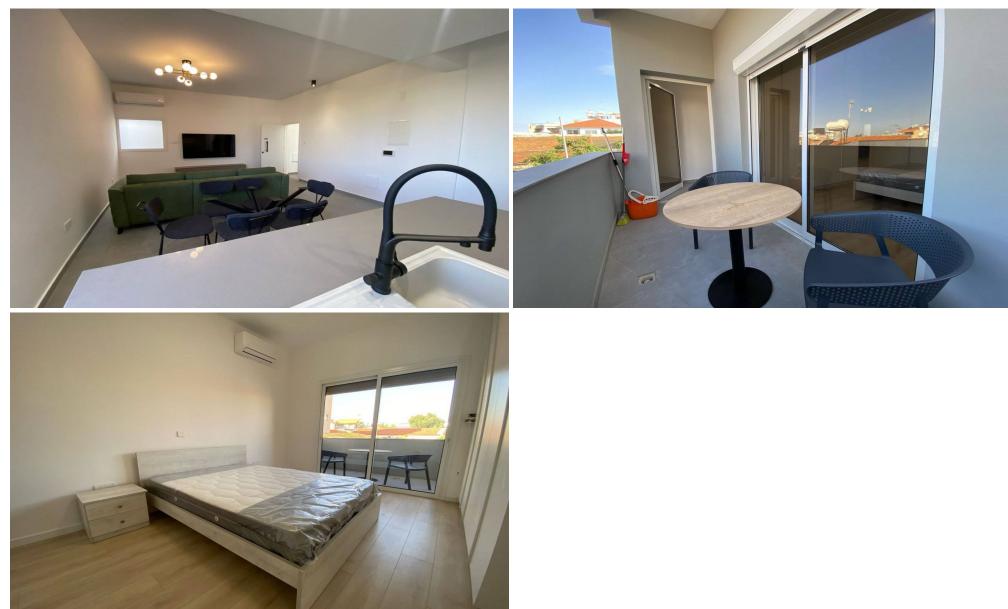

## 2 Bedroom Apartment for Rent in Limassol - Mesa Geitonia

#RENT (long-term) – 2 bedroom apartment ■LIMASSOL/ Mesa Geitonia ■House and apartment after full renovation 2025 ■90m2 ■2 bathrooms (with showers) ■New furniture and household appliances ■Double and soundproof windows ■Fully equipped kitchen (including dishwasher) ■Covered Parking ■Quick and convenient access to the highway ■Walking distance to all amenities ■READY TO MOVE IN! ■Price 1700 euros/month 1000 R.1029

| Property Info | Plot / Area Info                                    | Additional info |           |  |  |
|---------------|-----------------------------------------------------|-----------------|-----------|--|--|
| Covered Area  | 90                                                  | Property type   | Apartment |  |  |
| Amenities     | Location                                            |                 |           |  |  |
|               | Location: Limassol - Mesa Geitonia Region: Limassol |                 |           |  |  |