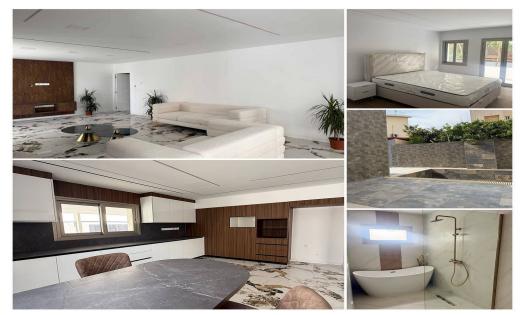

## **3 Bedroom House for Rent in Limassol - Petrou kai Pavlou**

3179 RENT Limassol House 250m2 □Petra and Pavla Near ERA Fully renovated Plot area 500m2 3 bedrooms + guest house (1 bedroom) 4 bathrooms Air conditioners Wardrobe Laundry Electric blinds Pool Garden with fruit trees Covered parking Price 8000€ LN177/E,RN1000