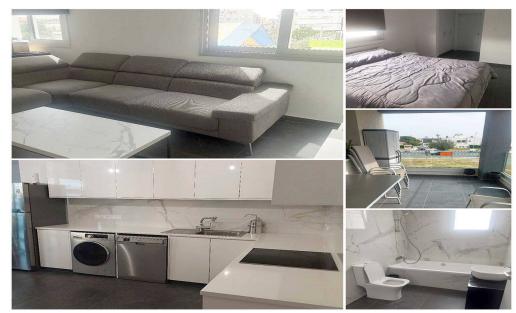

## **2** Bedroom Apartment for Rent in Limassol - Petrou kai Pavlou

3386 RENT Limassol Apartment 85m2 [Kapsalos, Petra and Pavlou Year of construction 2023 Floor:1 2 bedrooms 2 bathrooms Air conditioners Balcony Elevator Storage room Covered parking Price 1800€ LN177/E,RN1000