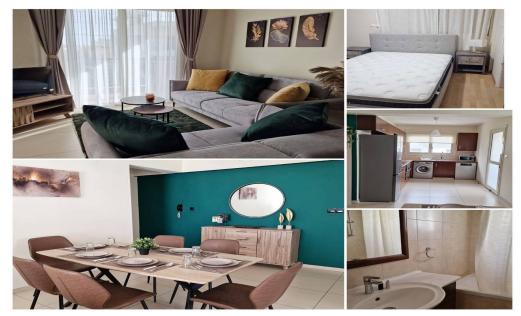

## 2 Bedroom Apartment for Rent in Kato Polemidia, Limassol District

1242 RENT Limassol Apartment 80m2 Location: Kato Polemidia near the highway Year built: 2010 Floor: 1 2 bedrooms 2 bathrooms (with bathtub) Air conditioners Balcony Elevator Storage Covered parking Available from 02.06 Price 1500€ (+common) LN177/E, RN1000