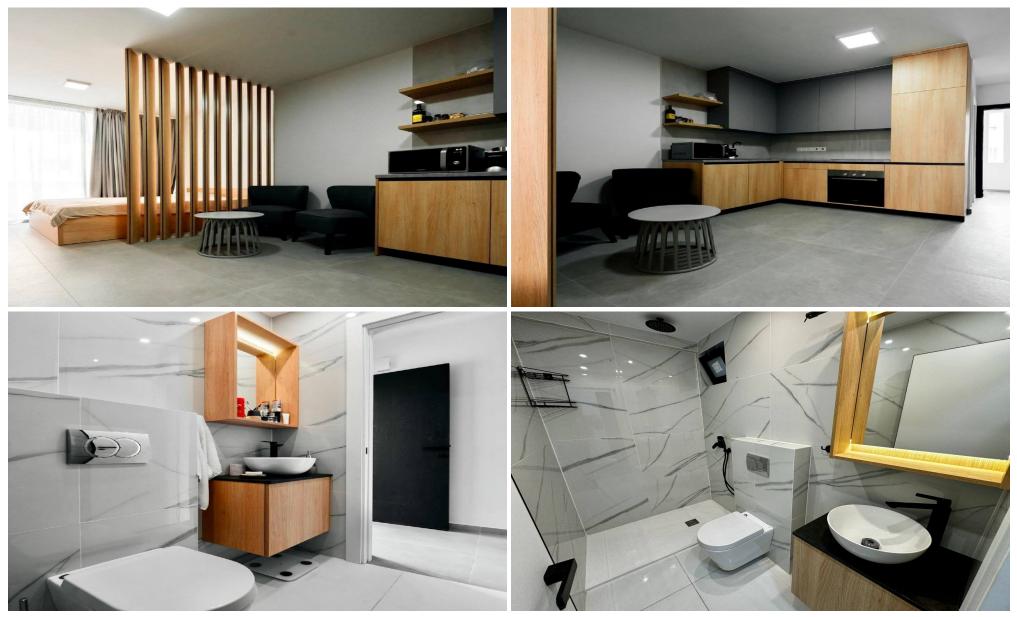

### **1** Bedroom Apartment for Rent in Limassol District

Studio apartment in the heart of Limassol. Pet friendly. 2nd floor.

| Property Info | Plot / Area Info | Additional info |           |
|---------------|------------------|-----------------|-----------|
| Covered Area  |                  | Property type   | Apartment |
| Amenities     | Location         |                 |           |
|               | Region: Limassol |                 |           |
|               |                  |                 |           |

### Price: €1 150 + VAT

| VAT | Excluded | Title transfer fee<br>Price per SQM | ~€17.25<br>N/A | Common expenses | None |
|-----|----------|-------------------------------------|----------------|-----------------|------|
|     |          | Price per SQM                       | N/A            |                 |      |