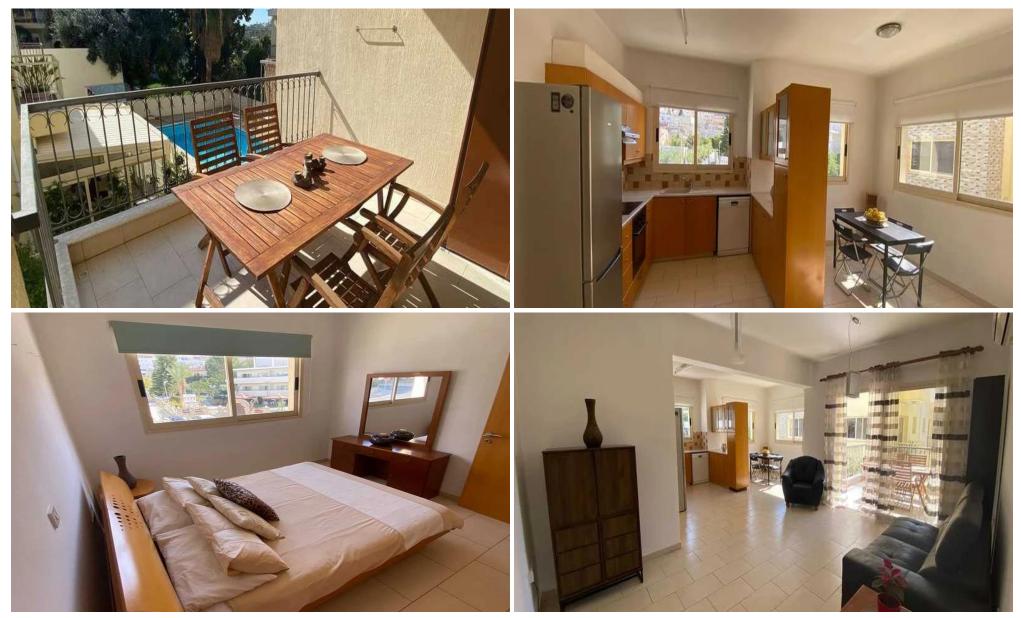

## 2 Bedroom Apartment for Rent in Germasogeia, Limassol District

[] Apartment for rent — Germasogeia Village, Limassol [] Price: €1,450/month Spacious 2-bedroom apartment on the first floor of a cozy residential building in one of the quietest and greenest areas of Limassol — Germasogeia Village, just 1.5 km from the sea. [] Area: 94 m<sup>2</sup> [] 2 bedrooms with built-in wardrobes [] 1 bathroom with high-quality finishes [] Open-plan kitchen combined with living and dining areas [] Semi-furnished — can be customized to your liking [] Spacious veranda with a view of the communal pool [] Private storage/changing room [] Air conditioning in every room [] Covered parking space [] Location advantages: • Quiet residential...