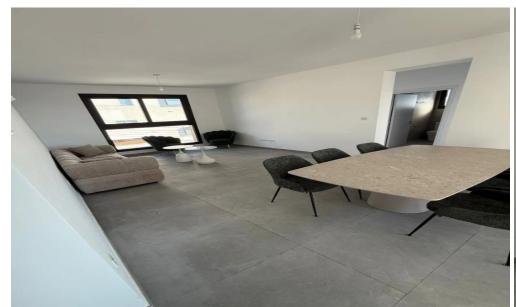

## 2 Bedroom Apartment for Rent in Limassol - Mesa Geitonia

#RENT (long-term) – 2-bedroom apartment in a NEW building! ■LIMASSOL/ MESA GEITONIA ■NEW BUILDING 2025 ■103m2 ■2nd floor ■2 bathrooms (shower + guest toilet) ■New furniture and appliances ■Double and soundproof windows ■Equipped kitchen with new appliances (incl. dishwasher) ■Storage room ■Covered parking ■Quick and convenient access to the highway ■Walking distance to all amenities ■READY TO MOVE IN! ■Price 1800 euros/month ☎95570105 R.1029