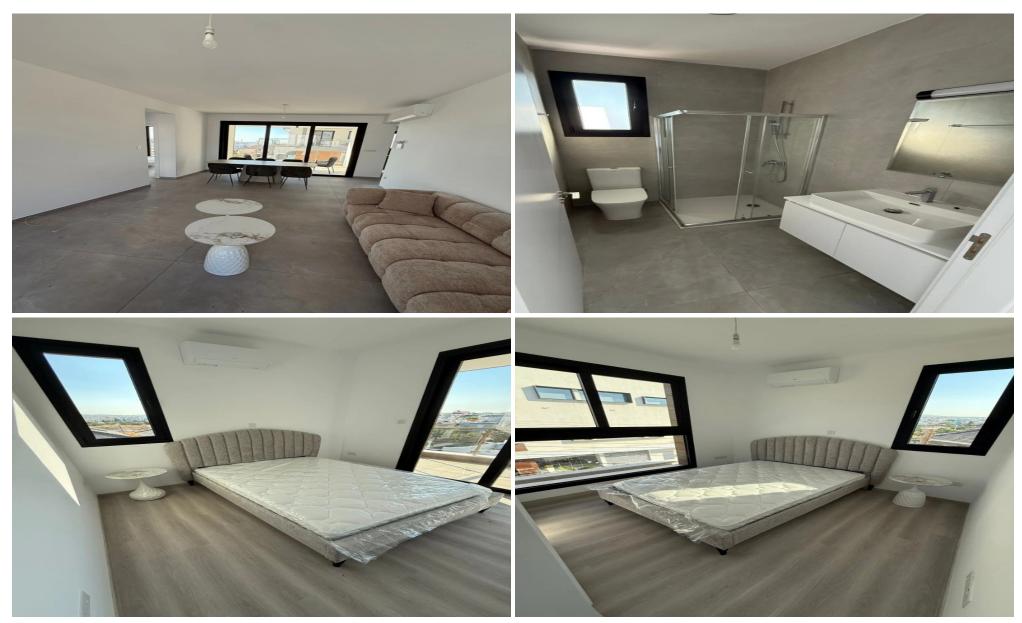

## 2 Bedroom Apartment for Rent in Limassol - Mesa Geitonia

#RENT (long-term) – 2-bedroom apartment in a NEW building! ■LIMASSOL/ MESA GEITONIA ■NEW BUILDING 2025 ■103m2 ■2nd floor ■2 bathrooms (shower + guest toilet) ■New furniture and appliances ■Double and soundproof windows ■Equipped kitchen with new appliances (incl. dishwasher) ■Storage room ■Covered parking ■Quick and convenient access to the highway ■Walking distance to all amenities ■READY TO MOVE IN! ■Price 1800 euros/month ☎95570105 R.1029