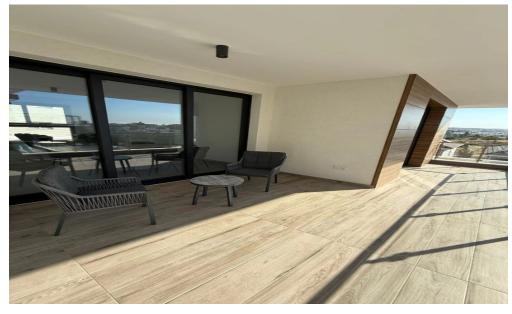

## 2 Bedroom Apartment for Rent in Limassol - Mesa Geitonia

#RENT (long-term) – 2-bedroom apartment in a NEW building! ■LIMASSOL/ MESA GEITONIA ■NEW BUILDING 2025 ■103m2 ■2nd floor ■2 bathrooms (shower + guest toilet) ■New furniture and appliances ■Double and soundproof windows ■Equipped kitchen with new appliances (incl. dishwasher) ■Storage room ■Covered parking ■Quick and convenient access to the highway ■Walking distance to all amenities ■READY TO MOVE IN! ■Price 1800 euros/month ☎95570105 R.1029