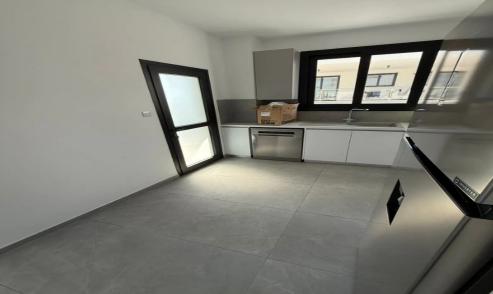

## 2 Bedroom Apartment for Rent in Limassol - Mesa Geitonia

#RENT (long-term) – 2-bedroom apartment in a NEW building! ■LIMASSOL/ MESA GEITONIA ■NEW BUILDING 2025 ■103m2 ■2nd floor ■2 bathrooms (shower + guest toilet) ■New furniture and appliances ■Double and soundproof windows ■Equipped kitchen with new appliances (incl. dishwasher) ■Storage room ■Covered parking ■Quick and convenient access to the highway ■Walking distance to all amenities ■READY TO MOVE IN! ■Price 1800 euros/month ☎95570105 R.1029