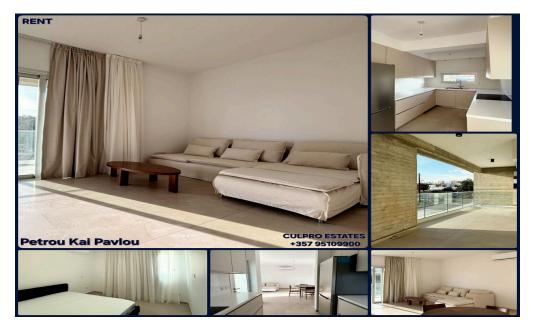

## 2 Bedroom Apartment for Rent in Limassol - Petrou kai Pavlou

Rent New 2-bedroom apartments in the Petrou and Pavlou area, Limassol. All infrastructure is within walking distance, not far from La Gallery. 1st floor Living area: 80 sq m Kitchen Living room 2 bedrooms Bathrooms: 2 Veranda: 26 sq m Storage room Parking Year of construction: 2025 Pets are not allowed Price reduced to 1,700 EUR Agency CULPRO Estates Ltd L.N 197/E R.N 1189 +357 95109900 +357 95592209