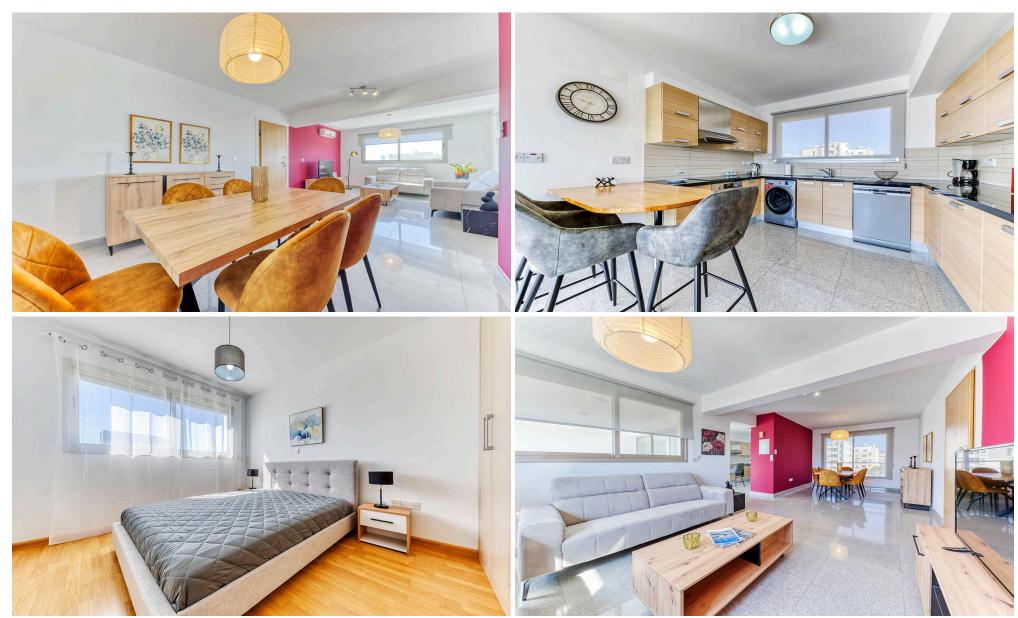

## 2 Bedroom Apartment for Rent in Limassol - Mesa Geitonia

Rent Mesa Geitonia, Limassol 2-bedroom apartment. Living area 100 sq.m. Covered terrace 20 sq.m. €1700 per month. RN 483, LN 237/E

Property Info Plot / Area Info Additional info