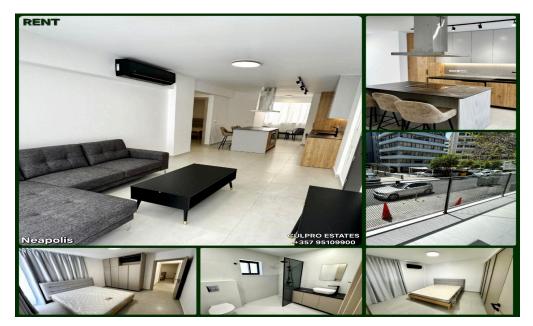

## 2 Bedroom Apartment for Rent in Limassol - Neapolis

Rent 2 apartments on the ground floor in the Neapolis area, Limassol. All infrastructure and the beach are within walking distance, not far from the Cleopatra restaurant. Ground floor Kitchen Living room 2 bedrooms Shower room Balcony Smart TV Covered parking Pets allowed Price: 2,050 EUR + 1 deposit Agency CULPRO Estates Ltd L.N 197/E R.N 1189 +357 95109900 +357 95592209