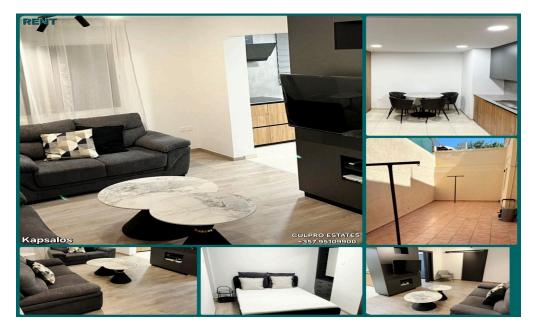

## 1 Bedroom Apartment for Rent in Limassol - Kapsalos

Rent One-bedroom apartment on the ground floor in the Kapsalos area, Limassol. All infrastructure is within walking distance, near Alpha Mega and Lidl supermarkets. Ground floor Area: 55 sq m New kitchen and appliances Living room 1 bedroom Shower room Veranda Smart TV Pets prohibited Price: 1,250 EUR including all bills + 1 deposit (suitable for immigration) Agency CULPRO Estates Ltd L.N 197/E R.N 1189 +357 95109900 +357 95592209