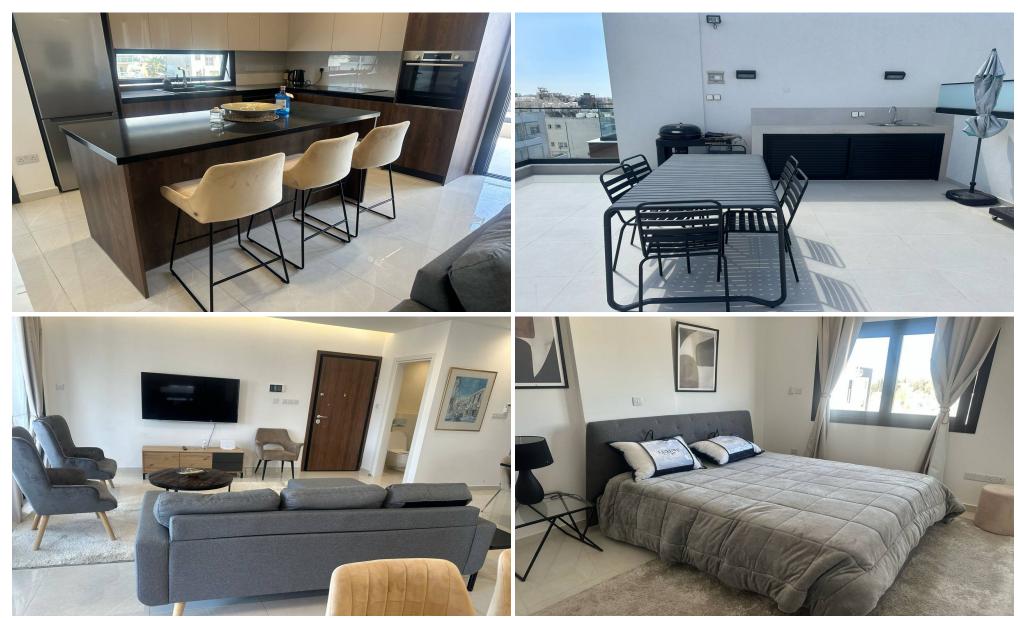

## 3 Bedroom Apartment for Rent in Limassol - Neapolis

RENT•NEAPOLIS Modern new PENTHOUSE 3 bedrooms, 2 bathrooms, 1 bathroom 105m2 40m2 roof garden Storage, parking Price: €3,100 Tommy's estate 186/56