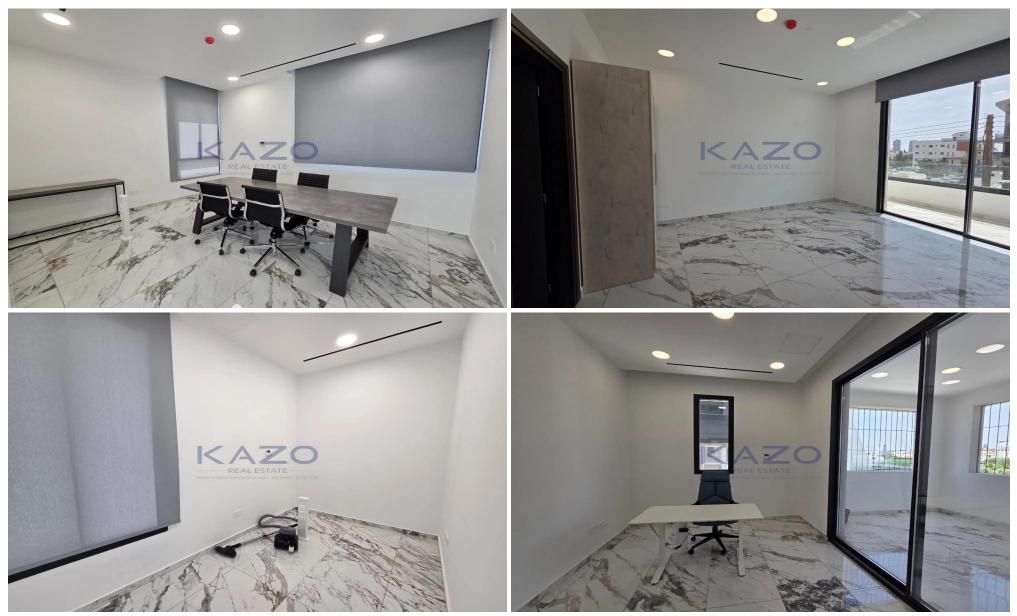

### 150m<sup>2</sup> Office for Rent in Columbia Area, Limassol District

Discover this modern office space available for rent in the vibrant area of Columbia. With a generous internal area of 150 m2, this property is perfect for businesses seeking a key-ready solution. Located on the first floor of a two-story building with an elevator, it provides easy access and convenience for employees and clients alike.

Built in 2024, th...

| Property Info                    |                                                                              | Plot / Area Info |                | Additional info                                |                              |  |
|----------------------------------|------------------------------------------------------------------------------|------------------|----------------|------------------------------------------------|------------------------------|--|
| Covered Area<br>Air Conditioning | 150<br>All rooms, Yes                                                        | Parking          | Uncovered, Yes | Reference Number<br>Property type<br>Condition | 26184<br>Office<br>Brand New |  |
| Amenities                        | Location                                                                     |                  |                |                                                |                              |  |
| Elevator                         | Location: Columbia Area Reg<br>Coordinates: 34.700707050797 / 33.07601058231 |                  | •              | egion: <b>Limassol</b>                         |                              |  |