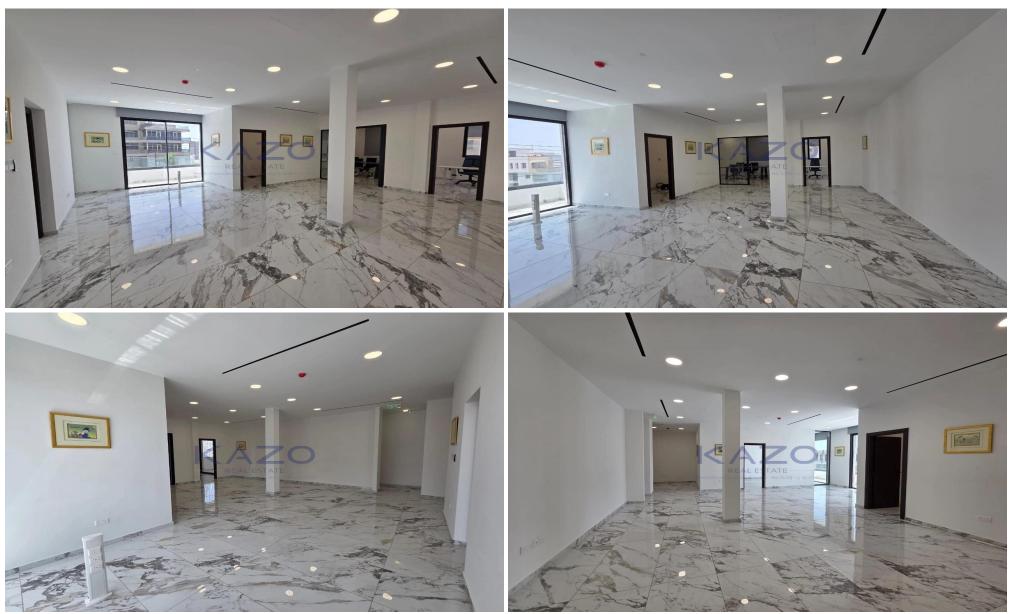

### 150m<sup>2</sup> Office for Rent in Columbia Area, Limassol District

Discover this modern office space available for rent in the vibrant area of Columbia. With a generous internal area of 150 m2, this property is perfect for businesses seeking a key-ready solution. Located on the first floor of a two-story building with an elevator, it provides easy access and convenience for employees and clients alike.

Built in 2024, th...

| Property Info                    |                                                                              | Plot / Area Info |                | Additional info                                |                              |  |
|----------------------------------|------------------------------------------------------------------------------|------------------|----------------|------------------------------------------------|------------------------------|--|
| Covered Area<br>Air Conditioning | 150<br>All rooms, Yes                                                        | Parking          | Uncovered, Yes | Reference Number<br>Property type<br>Condition | 26184<br>Office<br>Brand New |  |
| Amenities                        | Location                                                                     |                  |                |                                                |                              |  |
| Elevator                         | Location: Columbia Area Reg<br>Coordinates: 34.700707050797 / 33.07601058231 |                  | •              | egion: <b>Limassol</b>                         |                              |  |