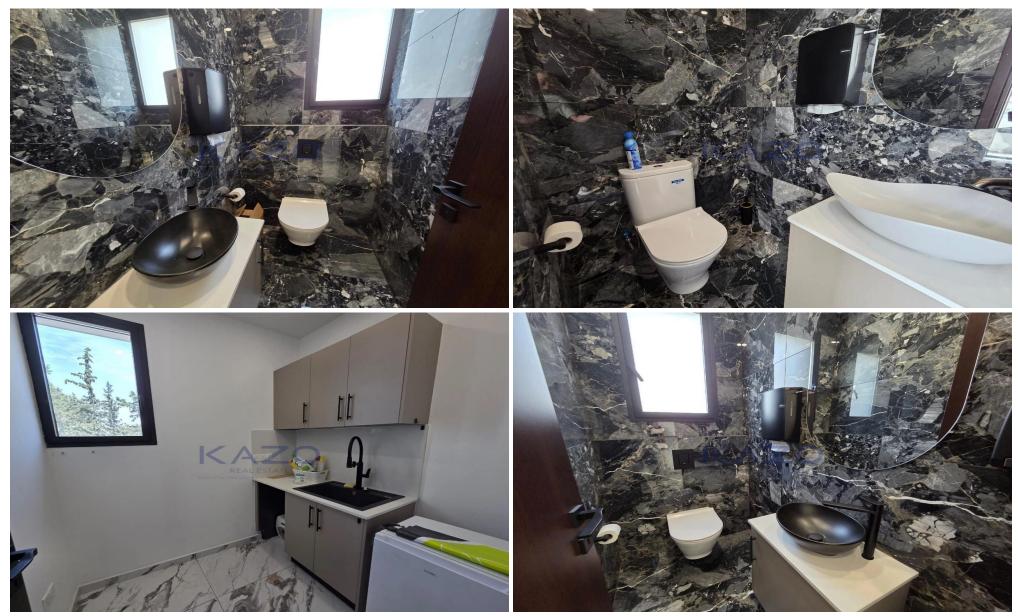

### 150m<sup>2</sup> Office for Rent in Columbia Area, Limassol District

Discover this modern office space available for rent in the vibrant area of Columbia. With a generous internal area of 150 m2, this property is perfect for businesses seeking a key-ready solution. Located on the first floor of a two-story building with an elevator, it provides easy access and convenience for employees and clients alike.

Built in 2024, th...

| Property Info                    |                                                                              | Plot / Area Info |                | Additional info                                |                              |  |
|----------------------------------|------------------------------------------------------------------------------|------------------|----------------|------------------------------------------------|------------------------------|--|
| Covered Area<br>Air Conditioning | 150<br>All rooms, Yes                                                        | Parking          | Uncovered, Yes | Reference Number<br>Property type<br>Condition | 26184<br>Office<br>Brand New |  |
| Amenities                        | Location                                                                     |                  |                |                                                |                              |  |
| Elevator                         | Location: Columbia Area Reg<br>Coordinates: 34.700707050797 / 33.07601058231 |                  | •              | egion: <b>Limassol</b>                         |                              |  |