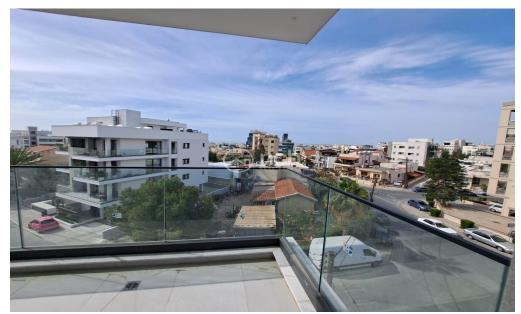

This penthouse promises a spectacular city view an...

| Property Info                                                       |                                                                                   | Plot / Area Infe | D                           | Additional info                                |                         |
|---------------------------------------------------------------------|-----------------------------------------------------------------------------------|------------------|-----------------------------|------------------------------------------------|-------------------------|
| Covered Area<br>Furnishing<br>Energy Efficiency<br>Air Conditioning | 84<br>Partially furnished<br>N/A<br>All rooms, Yes                                | Parking          | Covered, Yes                | Reference Number<br>Property type<br>Bathrooms | 55422<br>Apartment<br>2 |
| Amenities                                                           | Location                                                                          |                  |                             |                                                |                         |
| Storage room                                                        | Location: Limassol - Mesa Geitonia<br>Coordinates: 34.700149713948 / 33.050067368 |                  | Region: <b>Lima</b><br>8582 | ssol                                           |                         |