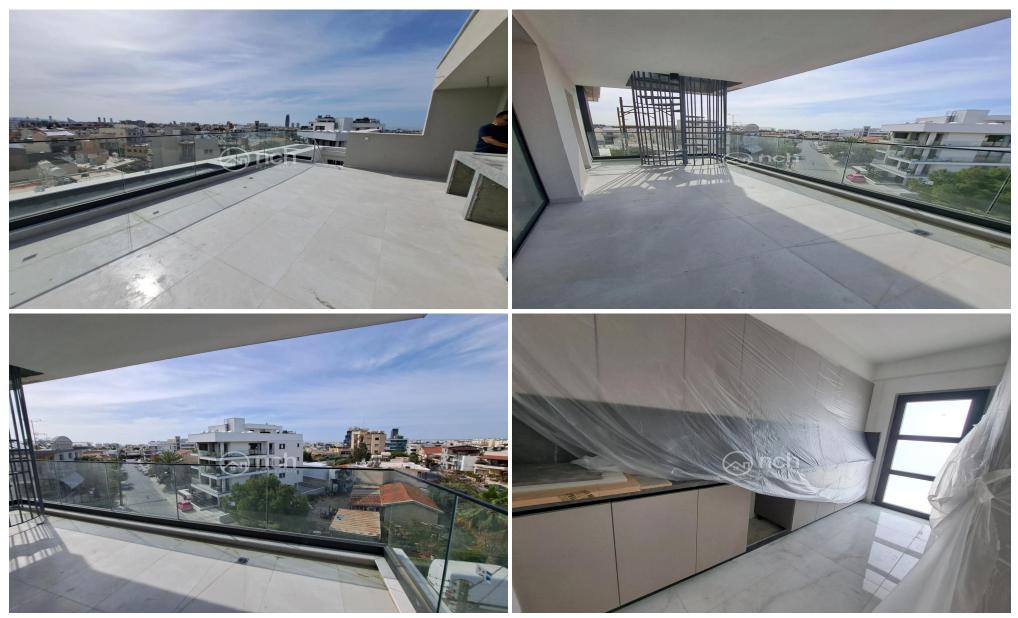

### 2 Bedroom Apartment for Rent in Limassol - Mesa Geitonia

Welcome to this stunning penthouse apartment, currently under construction, located in the heart of Mesa Geitonia. With an impressive internal space of 84 m<sup>2</sup>, this modern home features two spacious bedrooms and two well-designed bathrooms, making it ideal for individuals and families alike.

This penthouse promises a spectacular city view an...

| Property Info                                                       |                                                                                   | Plot / Area Infe | D                           | Additional info                                |                         |
|---------------------------------------------------------------------|-----------------------------------------------------------------------------------|------------------|-----------------------------|------------------------------------------------|-------------------------|
| Covered Area<br>Furnishing<br>Energy Efficiency<br>Air Conditioning | 84<br>Partially furnished<br>N/A<br>All rooms, Yes                                | Parking          | Covered, Yes                | Reference Number<br>Property type<br>Bathrooms | 55422<br>Apartment<br>2 |
| Amenities                                                           | Location                                                                          |                  |                             |                                                |                         |
| Storage room                                                        | Location: Limassol - Mesa Geitonia<br>Coordinates: 34.700149713948 / 33.050067368 |                  | Region: <b>Lima</b><br>8582 | ssol                                           |                         |