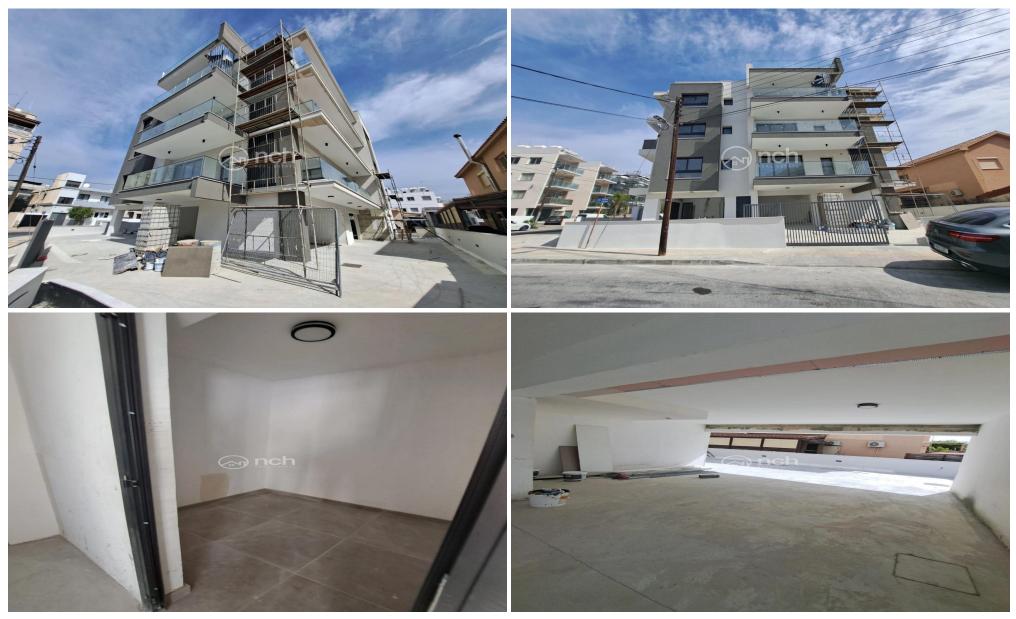

### 2 Bedroom Apartment for Rent in Limassol - Mesa Geitonia

Welcome to this stunning penthouse apartment, currently under construction, located in the heart of Mesa Geitonia. With an impressive internal space of 84 m<sup>2</sup>, this modern home features two spacious bedrooms and two well-designed bathrooms, making it ideal for individuals and families alike.