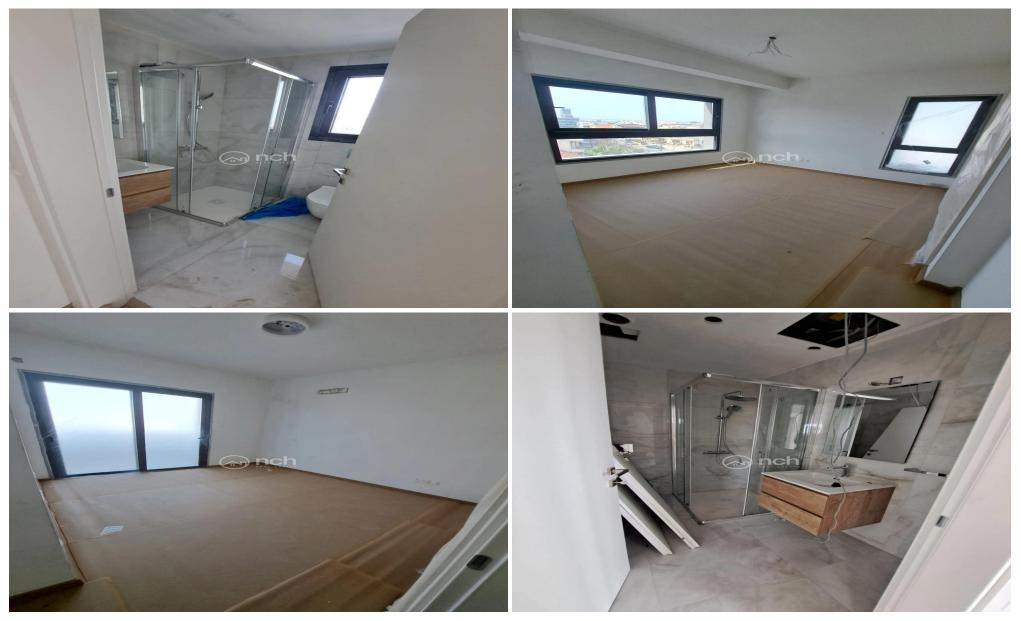

### 2 Bedroom Apartment for Rent in Limassol - Mesa Geitonia

Welcome to this stunning penthouse apartment, currently under construction, located in the heart of Mesa Geitonia. With an impressive internal space of 84 m<sup>2</sup>, this modern home features two spacious bedrooms and two well-designed bathrooms, making it ideal for individuals and families alike.