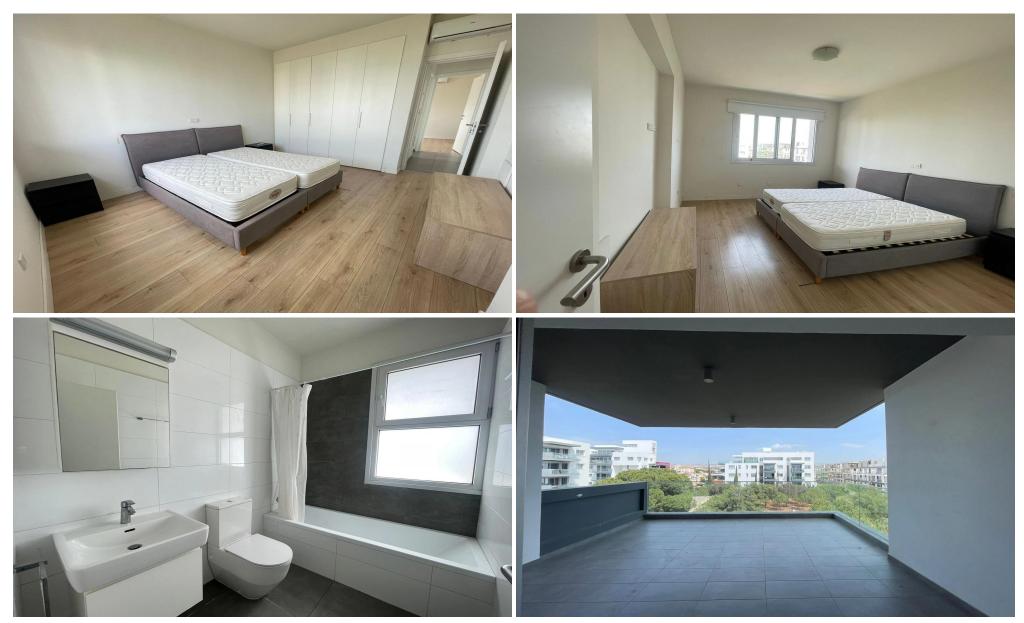

The apartment is located in Agios Spyridonas, just a short walk (600 meters) from Sklavenitis, 300m from a pharmacy and many more. Our apartment is spacious and bright, with:

- Modern Kitchen: Bright space.
- Cozy Living Area: Perfect for relaxing or hosting friends.
- Two Bedrooms: Plenty of space for your stuff.
- Nice Bathroom: Updated and clean.
- Private Balcony: Great for enjoying the cozy nights outdoors.