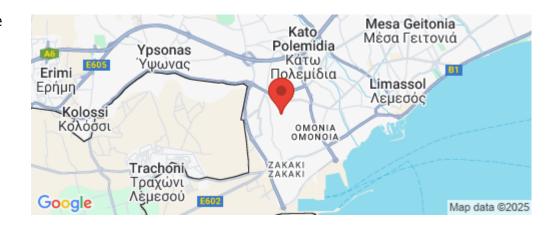

### Location

Region: **Limassol** 

Coordinates: **34.671901411616** / **33.001280098494** 

**Price: €1 300 + VAT** 

VAT for this property is €65 or €247. VAT usually is 19%. If it is your first purchase of property, you can have VAT reduced to 5% for the first 150sq.m. of the property.