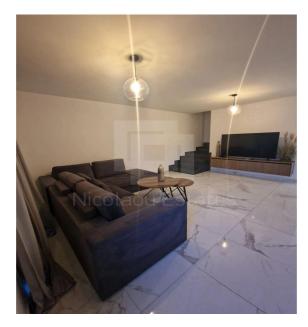

## 2 Bedroom House for Rent in Limassol District

This is a two bedroom fully renovated and fully equipped two bedroom maisonette located just a couple of minutes walk to the Marina. Two floors Parking for 1 car 65 QLET SMART TV Corner sofa The kitchen fully equipped with appliances including a dishwasher bedrooms furnished Supermarket LIDL 5 min Marina 5 min Center of the city 8 min