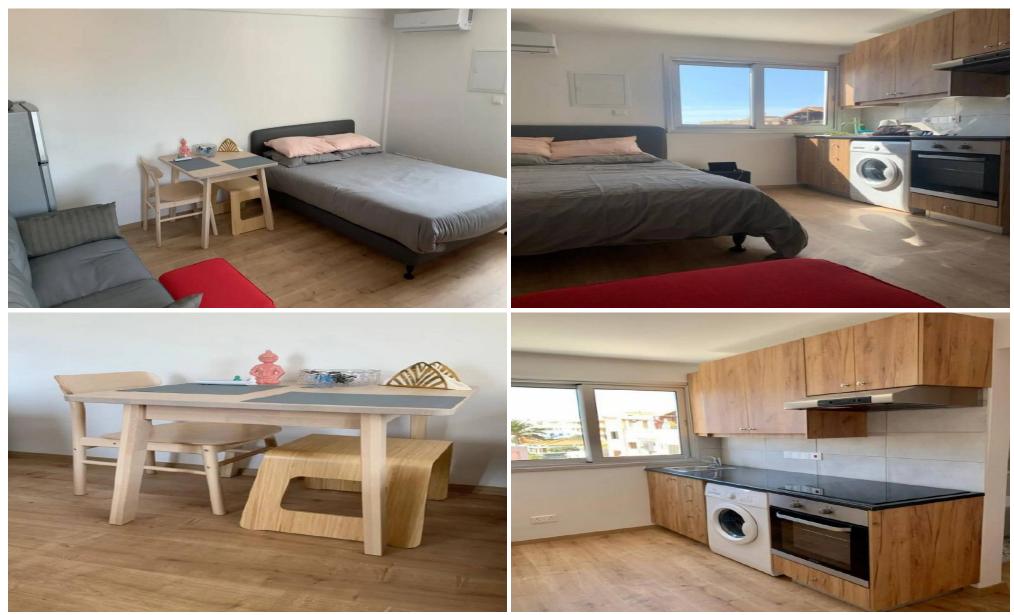

### **1** Bedroom Apartment for Rent in Limassol - Petrou kai Pavlou

#RENT (long term) - STUDIO Penthouse ■LIMASSOL/Petrou kai Pavlou (near McDonald's - Makarius) ■30m2 ■Top floor ■Bathroom with shower ■Equipped kitchen ■Furniture/Appliances ■Developed area infrastructure! ■Walking distance to all amenities ■Price 800 euros/month 1095570105 R.1029

| Property Info | Plot / Area Info                                        | Additional info |           |
|---------------|---------------------------------------------------------|-----------------|-----------|
| Covered Area  | 30                                                      | Property type   | Apartment |
| Amenities     | Location                                                |                 |           |
|               | Location: Limassol - Petrou kai Pavlou Region: Limassol |                 |           |

#### **Price: €800 + VAT**

VAT for this property is €40 or €152. VAT usually is 19%. If it is your first purchase of property, you can have VAT reduced to 5% for the first 150sq.m. of the property.

| VAT | Excluded | Title transfer fee | ~€12.00               | Common expenses | None |
|-----|----------|--------------------|-----------------------|-----------------|------|
|     |          | Price per SQM      | €27.00/m <sup>2</sup> |                 | None |