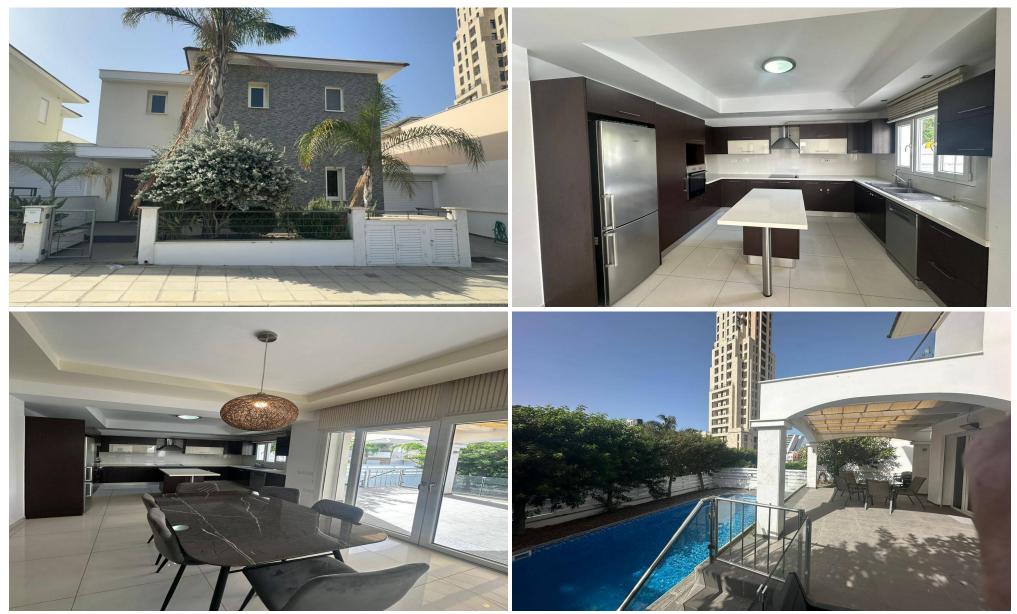

### **3** Bedroom House for Rent in Parekklisia Tourist Area, Limassol District

PAREKLISIA TOURIST AREA Hotel SAN RAFAEL 5 MINUTES WALK TO THE SEA MALINDI BEACH VILLA WITH A POOL 3 bedrooms, 3 bathrooms 2000 euros + deposit Reg. No 186/ lic.No 56

Location: Parekklisia Tourist Area Region: Limassol

### Price: €2 000 + VAT

| VAT <b>Excluded</b> | Title transfer fee | ~€30.00 | Common expenses | None |
|---------------------|--------------------|---------|-----------------|------|
|                     | Price per SQM      | N/A     |                 |      |