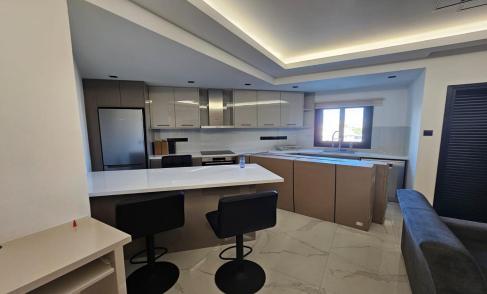

## 2 Bedroom Apartment for Rent in Germasogeia - Tourist Area, Limassol District

rent Limassol, Germasogeia tourist area area: 85 m² Bedrooms: 2 Bathrooms: 2 Year of construction: 2000 fully renovated Floor: 3rd Parking: covered Fully furnished Included: pool, garden, elevator, balcony, storage Energy efficiency: N/A price 2500 € Reg:AM: 1256/AA258/E

Property Info Plot / Area Info Additional info

Covered Area 85 Property type Apartment

**Amenities Location** 

**Location:** Germasogeia - Tourist Area Region: **Limassol** 

**Price: €2 500 + VAT** 

VAT for this property is €125 or €475. VAT usually is 19%. If it is your first purchase of property, you can have VAT reduced to 5% for the first 150sq.m. of the property.