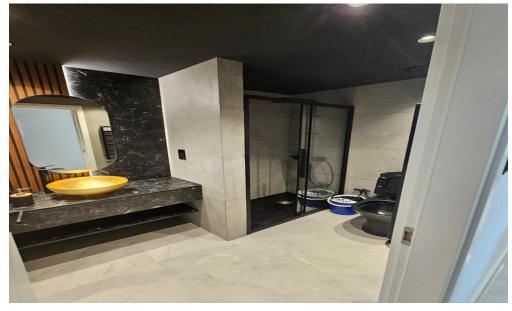

## 2 Bedroom Apartment for Rent in Germasogeia - Tourist Area, Limassol District

rent Limassol, Germasogeia tourist area area: 85 m² Bedrooms: 2 Bathrooms: 2 Year of construction: 2000 fully renovated Floor: 3rd Parking: covered Fully furnished Included: pool, garden, elevator, balcony, storage Energy efficiency: N/A price 2500 € Reg:AM: 1256/AA258/E

Property Info Plot / Area Info Additional info

Covered Area 85 Property type Apartment

**Amenities Location** 

**Location:** Germasogeia - Tourist Area Region: **Limassol** 

**Price: €2 500 + VAT** 

VAT for this property is €125 or €475. VAT usually is 19%. If it is your first purchase of property, you can have VAT reduced to 5% for the first 150sq.m. of the property.