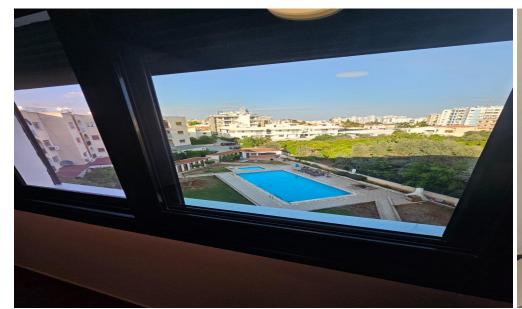

## 2 Bedroom Apartment for Rent in Germasogeia - Tourist Area, Limassol District

rent Limassol, Germasogeia tourist area area: 85 m² Bedrooms: 2 Bathrooms: 2 Year of construction: 2000 fully renovated Floor: 3rd Parking: covered Fully furnished Included: pool, garden, elevator, balcony, storage Energy efficiency: N/A price 2500 € Reg:AM: 1256/AA258/E

Property Info Plot / Area Info Additional info

Covered Area 85 Property type Apartment

**Amenities Location** 

**Location:** Germasogeia - Tourist Area Region: **Limassol** 

**Price: €2 500 + VAT** 

VAT for this property is €125 or €475. VAT usually is 19%. If it is your first purchase of property, you can have VAT reduced to 5% for the first 150sq.m. of the property.