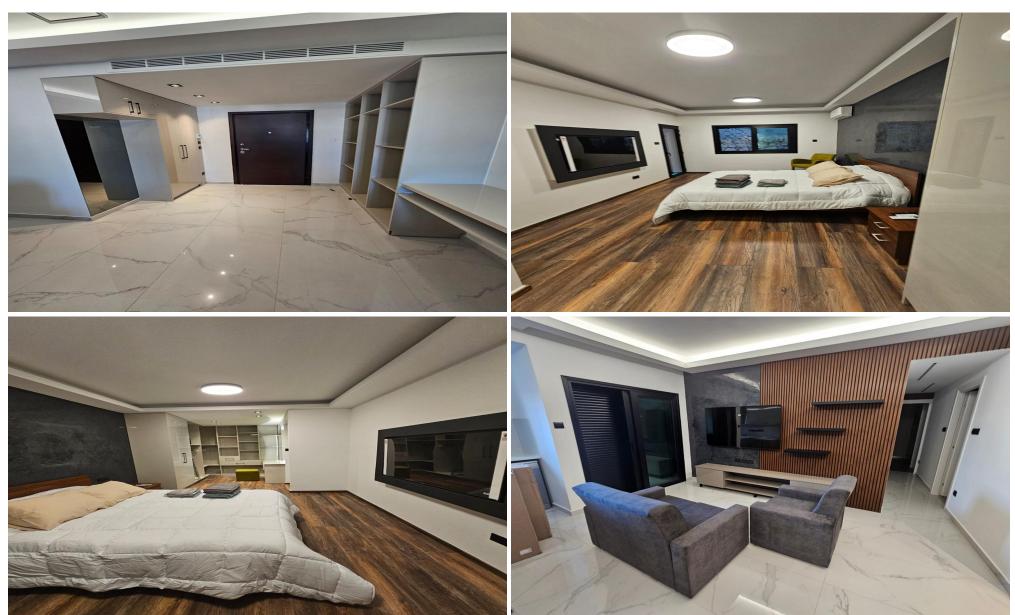

## 2 Bedroom Apartment for Rent in Germasogeia - Tourist Area, Limassol District

rent Limassol, Germasogeia tourist area area: 85 m² Bedrooms: 2 Bathrooms: 2 Year of construction: 2000 fully renovated Floor: 3rd Parking: covered Fully furnished Included: pool, garden, elevator, balcony, storage Energy efficiency: N/A price 2500 € Reg:AM: 1256/AA258/E

Property Info Plot / Area Info Additional info

Covered Area 85 Property type Apartment

**Amenities Location** 

**Location:** Germasogeia - Tourist Area Region: **Limassol** 

**Price: €2 500 + VAT** 

VAT for this property is €125 or €475. VAT usually is 19%. If it is your first purchase of property, you can have VAT reduced to 5% for the first 150sq.m. of the property.