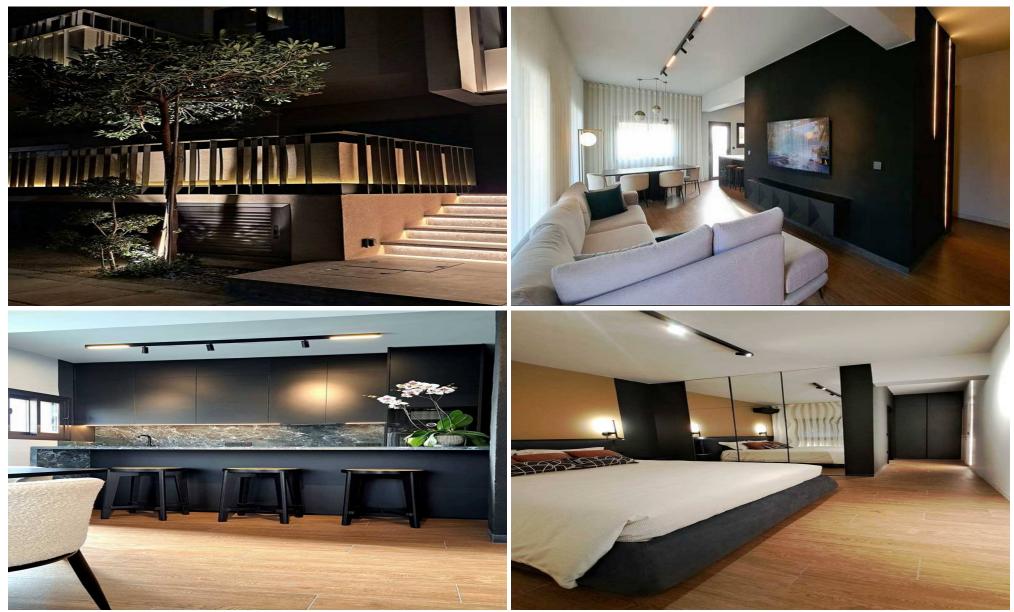

## **3 Bedroom House for Rent in Limassol - Mesa Geitonia**

RENT•MESA GEITONIA SEMI-DETACHED New house 3 bedrooms, 2 bathrooms 130m2 210m2 plot Heating 2 parking spaces Price: €4,800 Tommy's estate 186/56