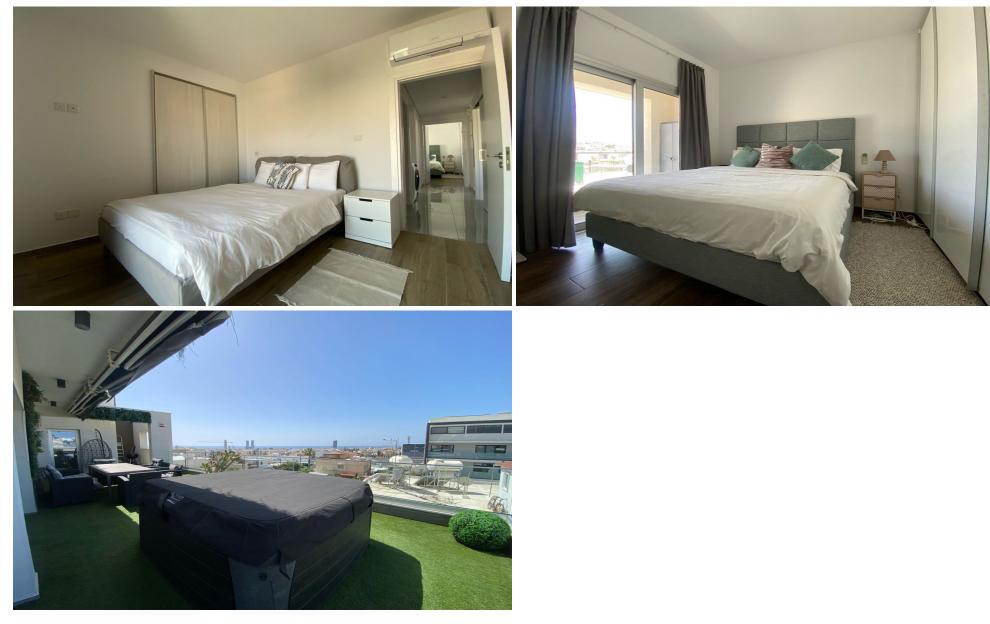

## **3 Bedroom Apartment for Rent in Limassol - Panthea**

| Property Info | Plot / Area Info                                 | Additional info |           |
|---------------|--------------------------------------------------|-----------------|-----------|
| Covered Area  | 162                                              | Property type   | Apartment |
| Amenities     | Location<br>Location: Limassol - Panthea Region: | Limassol        |           |