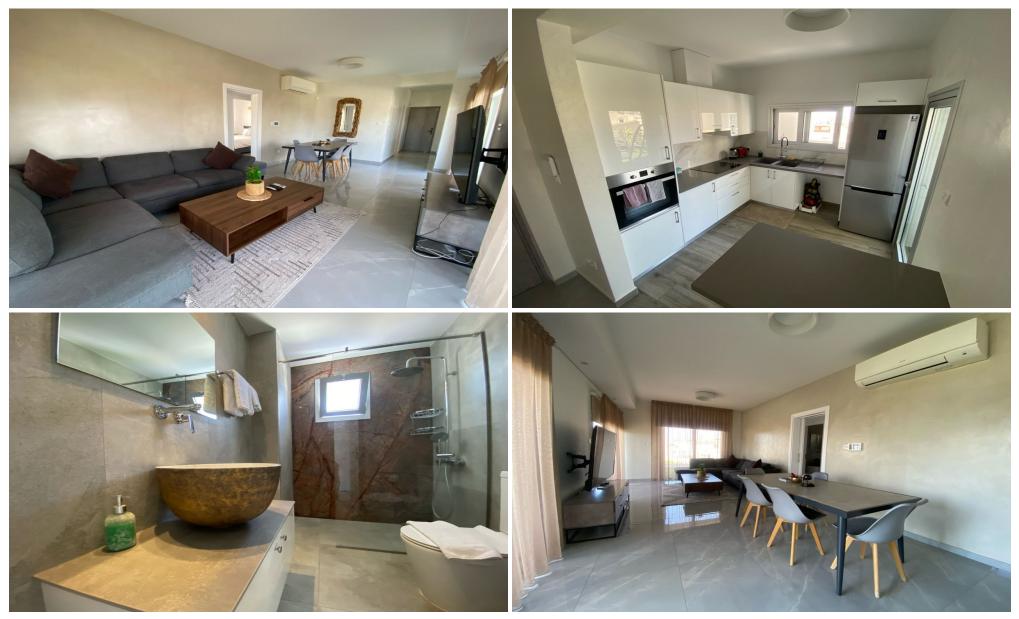

## **3 Bedroom Apartment for Rent in Limassol - Panthea**

| Property Info | Plot / Area Info                                 | Additional info |           |
|---------------|--------------------------------------------------|-----------------|-----------|
| Covered Area  | 162                                              | Property type   | Apartment |
| Amenities     | Location<br>Location: Limassol - Panthea Region: | Limassol        |           |