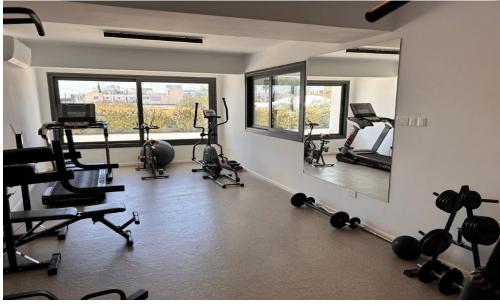

## 1 Bedroom Apartment for Rent in Germasogeia - Columbia, Limassol District

#RENT (long-term) – 1 bedroom apartment ■LIMASSOL/Germasogeia (COLUMBIA) ■NEW HOUSE / Energy Efficiency A ■Fitted kitchen ■Furniture and appliances ■High ceilings ■UNDERFLOOR HEATING!! ■Double glazing ■Covered parking ■Storage room ■GYM ■Developed infrastructure of the area! ■READY TO MOVE IN! ☐Price 1600 euros/month 16095570105 R.1029