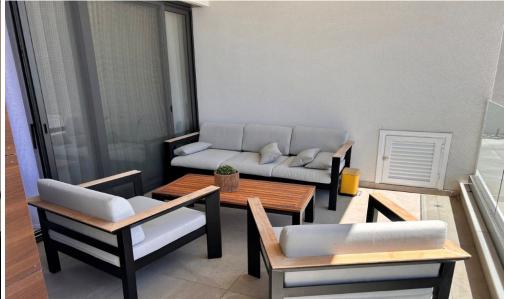

## 1 Bedroom Apartment for Rent in Germasogeia - Columbia, Limassol District

#RENT (long-term) – 1 bedroom apartment ■LIMASSOL/Germasogeia (COLUMBIA) ■NEW HOUSE / Energy Efficiency A ■Fitted kitchen ■Furniture and appliances ■High ceilings ■UNDERFLOOR HEATING!! ■Double glazing ■Covered parking ■Storage room ■GYM ■Developed infrastructure of the area! ■READY TO MOVE IN! ☐Price 1600 euros/month 16095570105 R.1029