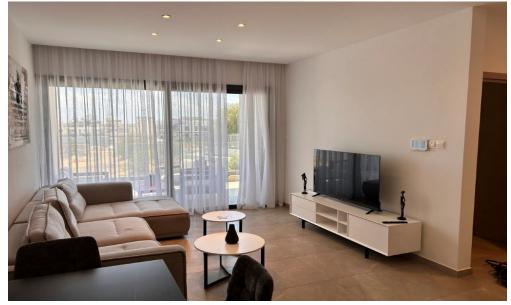

## 1 Bedroom Apartment for Rent in Germasogeia - Columbia, Limassol District

#RENT (long-term) – 1 bedroom apartment ■LIMASSOL/Germasogeia (COLUMBIA) ■NEW HOUSE / Energy Efficiency A ■Fitted kitchen ■Furniture and appliances ■High ceilings ■UNDERFLOOR HEATING!! ■Double glazing ■Covered parking ■Storage room ■GYM ■Developed infrastructure of the area! ■READY TO MOVE IN! ☐Price 1600 euros/month 16095570105 R.1029