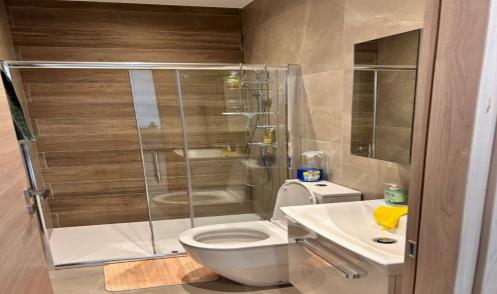

## 1 Bedroom Apartment for Rent in Germasogeia - Columbia, Limassol District

#RENT (long-term) – 1 bedroom apartment ■LIMASSOL/Germasogeia (COLUMBIA) ■NEW HOUSE / Energy Efficiency A ■Fitted kitchen ■Furniture and appliances ■High ceilings ■UNDERFLOOR HEATING!! ■Double glazing ■Covered parking ■Storage room ■GYM ■Developed infrastructure of the area! ■READY TO MOVE IN! ☐Price 1600 euros/month 16095570105 R.1029