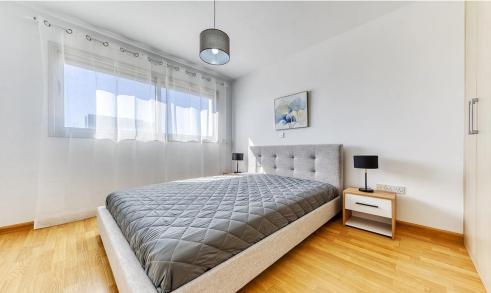

## 2 Bedroom Apartment for Rent in Limassol - Mesa Geitonia

□ Apartment for rent — Mesa Geitonia, Limassol □ Price: €1,700/month Spacious and fully renovated 2-bedroom apartment with a large veranda in the Mesa Geitonia area. Ideal for a family or couple who value comfort, style, and convenient location near the sea and city center. □ Main features □ Area: 120 m² + 20 m² covered veranda □ Floor: 3rd floor □ 2 bedrooms □ 2 bathrooms □ Fully furnished \* Air conditioners: in all rooms, with heating function □ Parking: 1 space □ Storage room: No □ Pets: Allowed □ Apartment features • Modern layout after full renovation • Spacious covered veranda with city view • Bright and cozy atmosphere • Fully ...