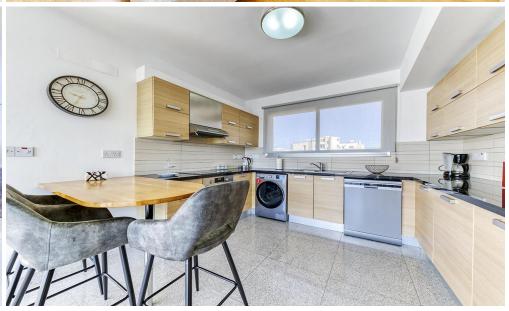

## 2 Bedroom Apartment for Rent in Limassol - Mesa Geitonia

□ Apartment for rent — Mesa Geitonia, Limassol □ Price: €1,700/month Spacious and fully renovated 2-bedroom apartment with a large veranda in the Mesa Geitonia area. Ideal for a family or couple who value comfort, style, and convenient location near the sea and city center. □ Main features □ Area: 120 m² + 20 m² covered veranda □ Floor: 3rd floor □ 2 bedrooms □ 2 bathrooms □ Fully furnished \* Air conditioners: in all rooms, with heating function □ Parking: 1 space □ Storage room: No □ Pets: Allowed □ Apartment features • Modern layout after full renovation • Spacious covered veranda with city view • Bright and cozy atmosphere • Fully ...