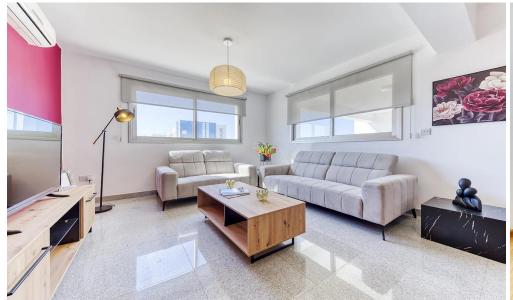

## 2 Bedroom Apartment for Rent in Limassol - Mesa Geitonia

□ Apartment for rent — Mesa Geitonia, Limassol □ Price: €1,700/month Spacious and fully renovated 2-bedroom apartment with a large veranda in the Mesa Geitonia area. Ideal for a family or couple who value comfort, style, and convenient location near the sea and city center. □ Main features □ Area: 120 m² + 20 m² covered veranda □ Floor: 3rd floor □ 2 bedrooms □ 2 bathrooms □ Fully furnished \* Air conditioners: in all rooms, with heating function □ Parking: 1 space □ Storage room: No □ Pets: Allowed □ Apartment features • Modern layout after full renovation • Spacious covered veranda with city view • Bright and cozy atmosphere • Fully ...