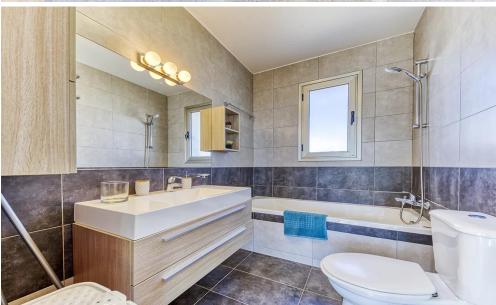

## 2 Bedroom Apartment for Rent in Limassol - Mesa Geitonia

□ Apartment for rent — Mesa Geitonia, Limassol □ Price: €1,700/month Spacious and fully renovated 2-bedroom apartment with a large veranda in the Mesa Geitonia area. Ideal for a family or couple who value comfort, style, and convenient location near the sea and city center. □ Main features □ Area: 120 m² + 20 m² covered veranda □ Floor: 3rd floor □ 2 bedrooms □ 2 bathrooms □ Fully furnished \* Air conditioners: in all rooms, with heating function □ Parking: 1 space □ Storage room: No □ Pets: Allowed □ Apartment features • Modern layout after full renovation • Spacious covered veranda with city view • Bright and cozy atmosphere • Fully ...