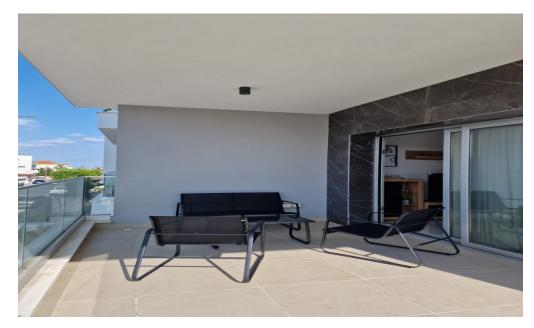

## 2 Bedroom Apartment for Rent in Limassol - Kapsalos

#RENT (long-term) – 2 bedroom apartment in a NEW building! ■LIMASSOL/ Kapsalos ■NEW BUILDING 2025 ■110m2 ■2 bathrooms (with showers)
■New furniture and appliances ■Double and soundproof windows ■Fully equipped kitchen with modern appliances ■Storage room ■Covered Parking
■Quick and convenient access to the highway ■Walking distance to all amenities ■READY TO MOVE IN! ■Price 1700 euros/month ☎95570105 R.1029