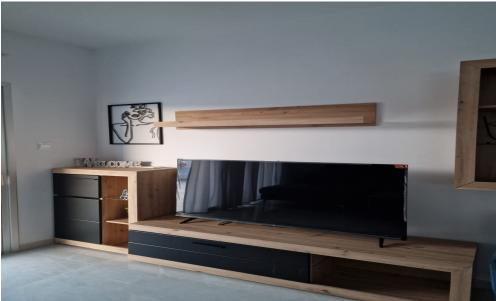

## 2 Bedroom Apartment for Rent in Limassol - Kapsalos

#RENT (long-term) – 2 bedroom apartment in a NEW building! ■LIMASSOL/ Kapsalos ■NEW BUILDING 2025 ■110m2 ■2 bathrooms (with showers)
■New furniture and appliances ■Double and soundproof windows ■Fully equipped kitchen with modern appliances ■Storage room ■Covered Parking
■Quick and convenient access to the highway ■Walking distance to all amenities ■READY TO MOVE IN! ■Price 1700 euros/month ☎95570105 R.1029