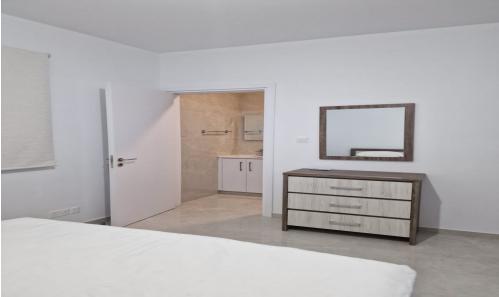

## 2 Bedroom Apartment for Rent in Limassol - Kapsalos

#RENT (long-term) – 2 bedroom apartment in a NEW building! ■LIMASSOL/ Kapsalos ■NEW BUILDING 2025 ■110m2 ■2 bathrooms (with showers)
■New furniture and appliances ■Double and soundproof windows ■Fully equipped kitchen with modern appliances ■Storage room ■Covered Parking
■Quick and convenient access to the highway ■Walking distance to all amenities ■READY TO MOVE IN! ■Price 1700 euros/month ☎95570105 R.1029