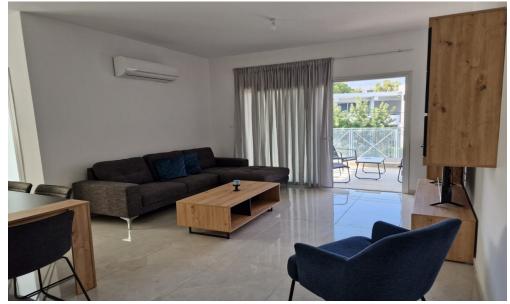

## 2 Bedroom Apartment for Rent in Limassol - Kapsalos

#RENT (long-term) – 2 bedroom apartment in a NEW building! ■LIMASSOL/ Kapsalos ■NEW BUILDING 2025 ■110m2 ■2 bathrooms (with showers)
■New furniture and appliances ■Double and soundproof windows ■Fully equipped kitchen with modern appliances ■Storage room ■Covered Parking
■Quick and convenient access to the highway ■Walking distance to all amenities ■READY TO MOVE IN! ■Price 1700 euros/month ☎95570105 R.1029