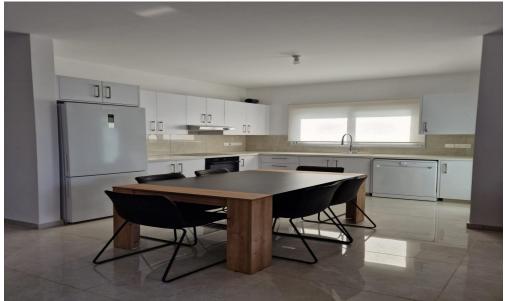

## 2 Bedroom Apartment for Rent in Limassol - Kapsalos

#RENT (long-term) – 2 bedroom apartment in a NEW building! ■LIMASSOL/ Kapsalos ■NEW BUILDING 2025 ■110m2 ■2 bathrooms (with showers)
■New furniture and appliances ■Double and soundproof windows ■Fully equipped kitchen with modern appliances ■Storage room ■Covered Parking
■Quick and convenient access to the highway ■Walking distance to all amenities ■READY TO MOVE IN! ■Price 1700 euros/month ☎95570105 R.1029