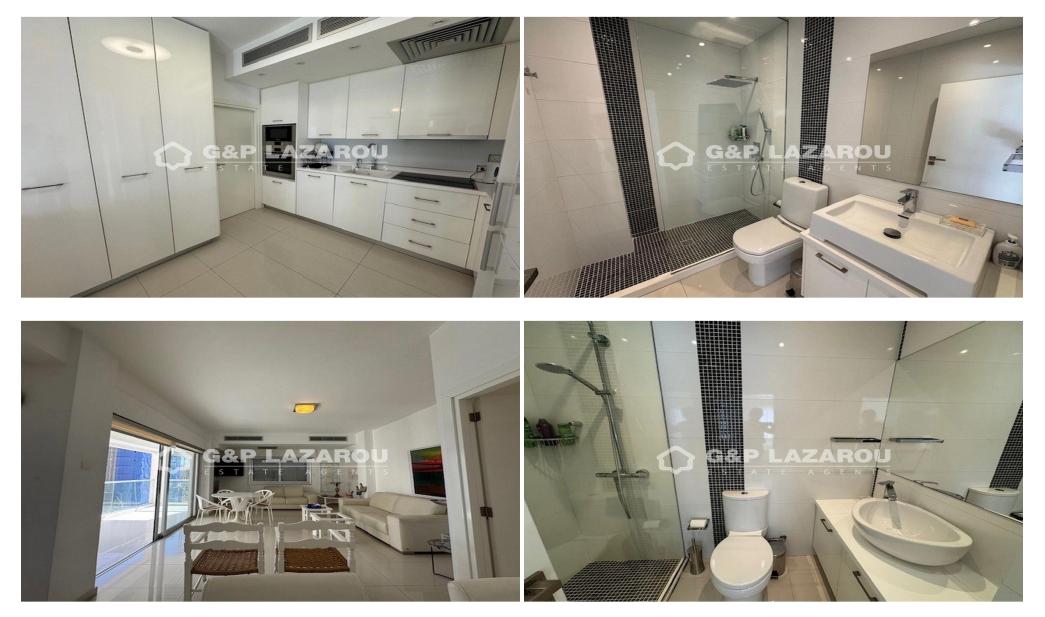

### 2 Bedroom Apartment for Rent in Germasogeia, Limassol District

Experience the beauty of coastal living in this fully renovated beachfront apartment, ideally located within walking distance of Limassol's top attractions. This elegant 2 bedroom, 2 bathroom home is fully furnished and thoughtfully designed to offer both comfort and style. With all electrical appliances included, moving in is effortless. The spacious interior flows seamlessly onto a covered veranda with stunning sea views, creating the perfect setting to relax or entertain. Every detail has been carefully selected to reflect modern living by the sea. Whether you're enjoying a quiet evening at home or stepping out to explore the vibrant Limassol Marina, luxury boutiques, and fine dini...