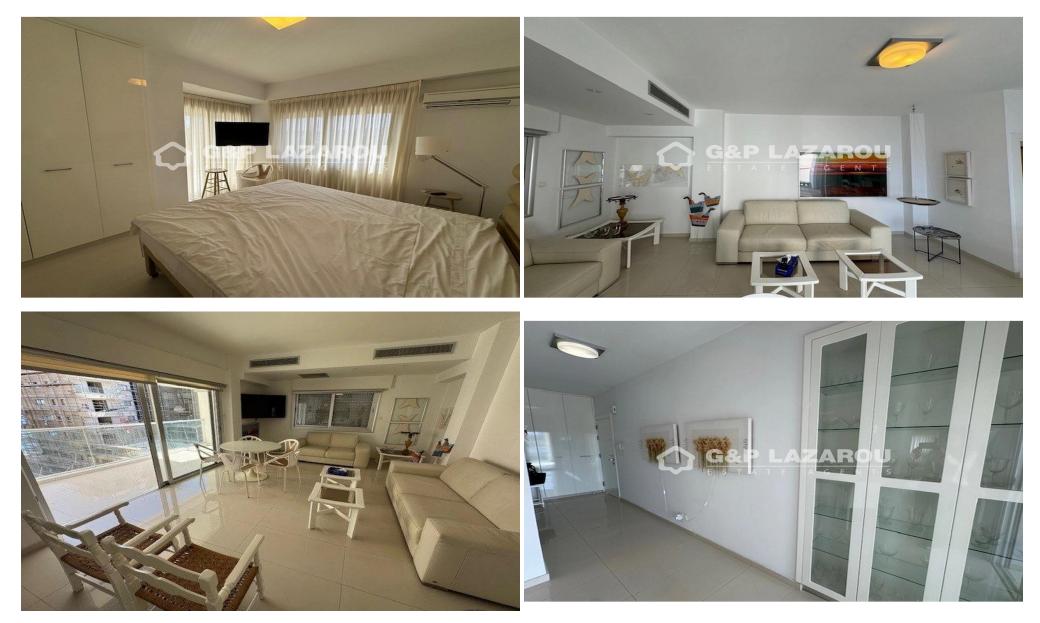

### 2 Bedroom Apartment for Rent in Germasogeia, Limassol District

Experience the beauty of coastal living in this fully renovated beachfront apartment, ideally located within walking distance of Limassol's top attractions. This elegant 2 bedroom, 2 bathroom home is fully furnished and thoughtfully designed to offer both comfort and style. With all electrical appliances included, moving in is effortless. The spacious interior flows seamlessly onto a covered veranda with stunning sea views, creating the perfect setting to relax or entertain. Every detail has been carefully selected to reflect modern living by the sea. Whether you're enjoying a quiet evening at home or stepping out to explore the vibrant Limassol Marina, luxury boutiques, and fine dini...