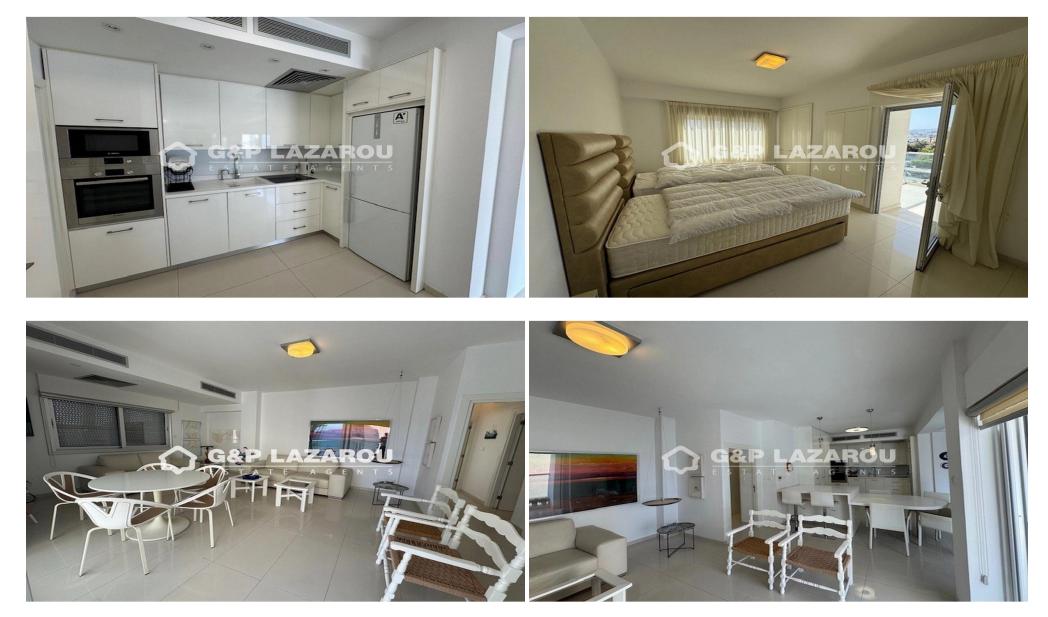

### 2 Bedroom Apartment for Rent in Germasogeia, Limassol District

Experience the beauty of coastal living in this fully renovated beachfront apartment, ideally located within walking distance of Limassol's top attractions. This elegant 2 bedroom, 2 bathroom home is fully furnished and thoughtfully designed to offer both comfort and style. With all electrical appliances included, moving in is effortless. The spacious interior flows seamlessly onto a covered veranda with stunning sea views, creating the perfect setting to relax or entertain. Every detail has been carefully selected to reflect modern living by the sea. Whether you're enjoying a quiet evening at home or stepping out to explore the vibrant Limassol Marina, luxury boutiques, and fine dini...