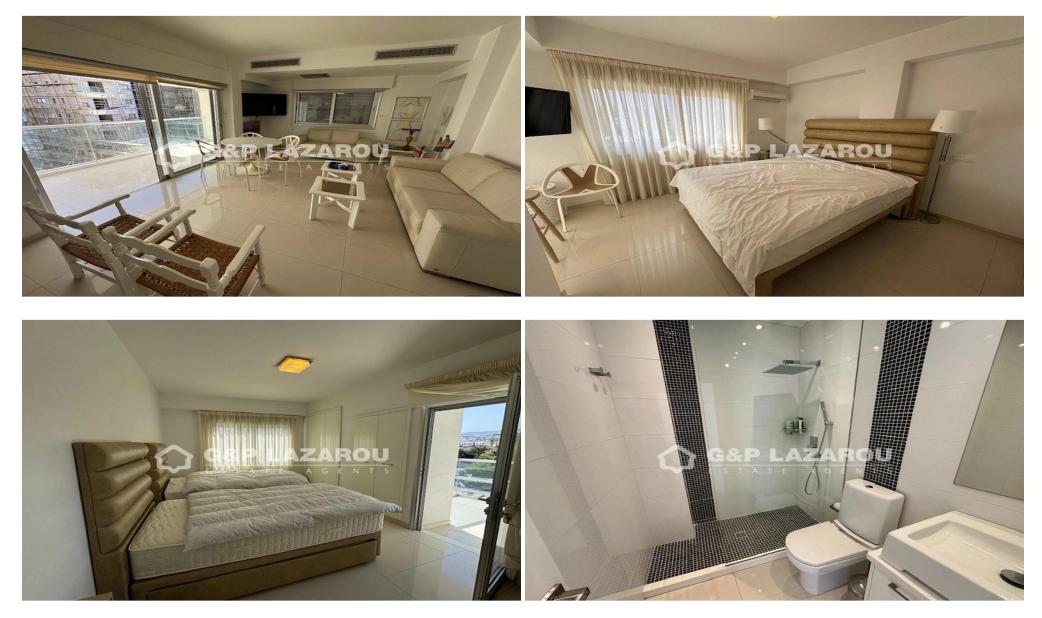

### 2 Bedroom Apartment for Rent in Germasogeia, Limassol District

Experience the beauty of coastal living in this fully renovated beachfront apartment, ideally located within walking distance of Limassol's top attractions. This elegant 2 bedroom, 2 bathroom home is fully furnished and thoughtfully designed to offer both comfort and style. With all electrical appliances included, moving in is effortless. The spacious interior flows seamlessly onto a covered veranda with stunning sea views, creating the perfect setting to relax or entertain. Every detail has been carefully selected to reflect modern living by the sea. Whether you're enjoying a quiet evening at home or stepping out to explore the vibrant Limassol Marina, luxury boutiques, and fine dini...