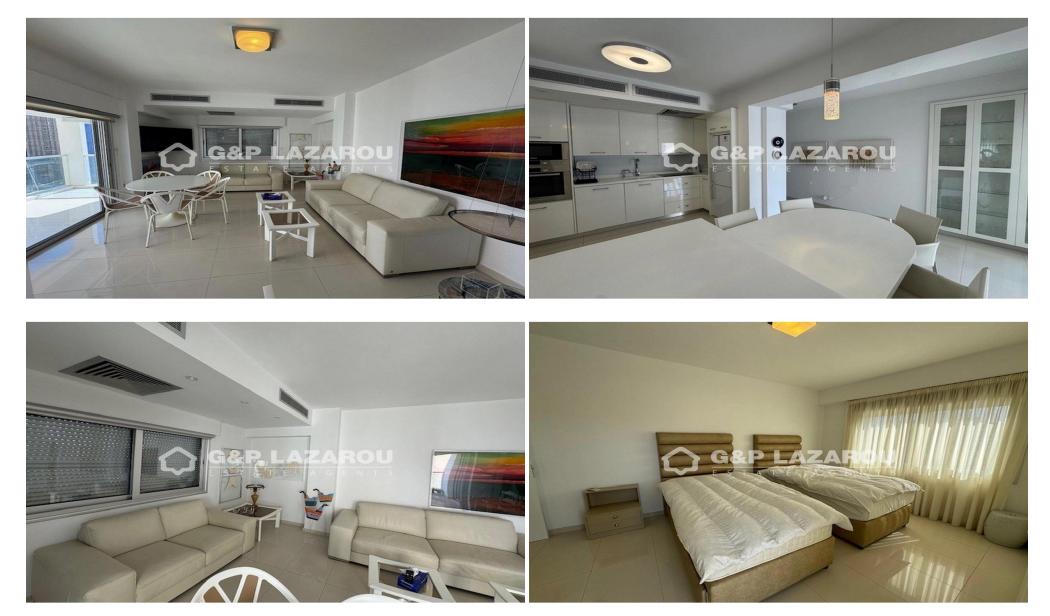

### 2 Bedroom Apartment for Rent in Germasogeia, Limassol District

Experience the beauty of coastal living in this fully renovated beachfront apartment, ideally located within walking distance of Limassol's top attractions. This elegant 2 bedroom, 2 bathroom home is fully furnished and thoughtfully designed to offer both comfort and style. With all electrical appliances included, moving in is effortless. The spacious interior flows seamlessly onto a covered veranda with stunning sea views, creating the perfect setting to relax or entertain. Every detail has been carefully selected to reflect modern living by the sea. Whether you're enjoying a quiet evening at home or stepping out to explore the vibrant Limassol Marina, luxury boutiques, and fine dini...