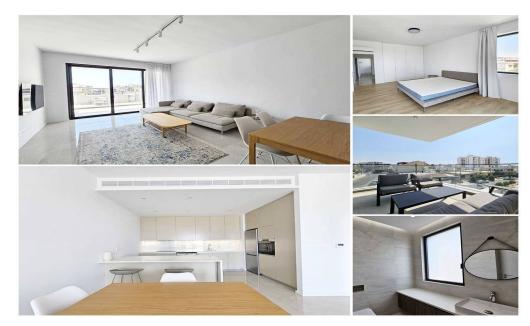

## 1 Bedroom Apartment for Rent in Limassol - Petrou kai Pavlou

3029 RENT Limassol New apartments ☐Petra and Pavla Year of construction 2023 VRV air conditioning Balcony Elevator Pantry Covered parking Several apartments available Price 1 bedroom - 2000€ 2 bedrooms - 2800€ 3 bedrooms - 3800€

Property Info Plot / Area Info Additional info

Covered Area Property type Apartment

Amenities Location

Location: Limassol - Petrou kai Pavlou Region: Limassol

**Price: €2 000 + VAT** 

VAT **Excluded** 

Title transfer fee Price per SQM ~€30.00 N/A