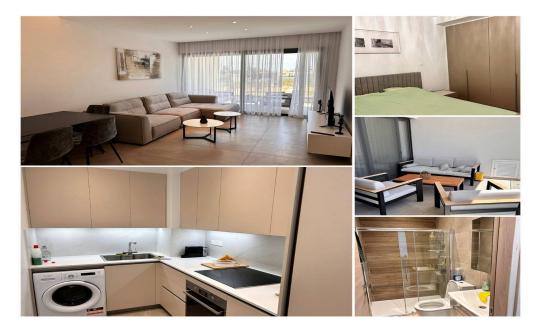

## 1 Bedroom Apartment for Rent in Limassol - Linopetra

3429 RENT Limassol Apartment 56m2 Location: Linopetra Year built: 2022 1 bedroom 1 bathroom Air conditioning Underfloor heating Solar panels Balcony Elevator Storage Covered parking Gym in the complex Price 1600€ 2 deposits LN177/E,RN1000